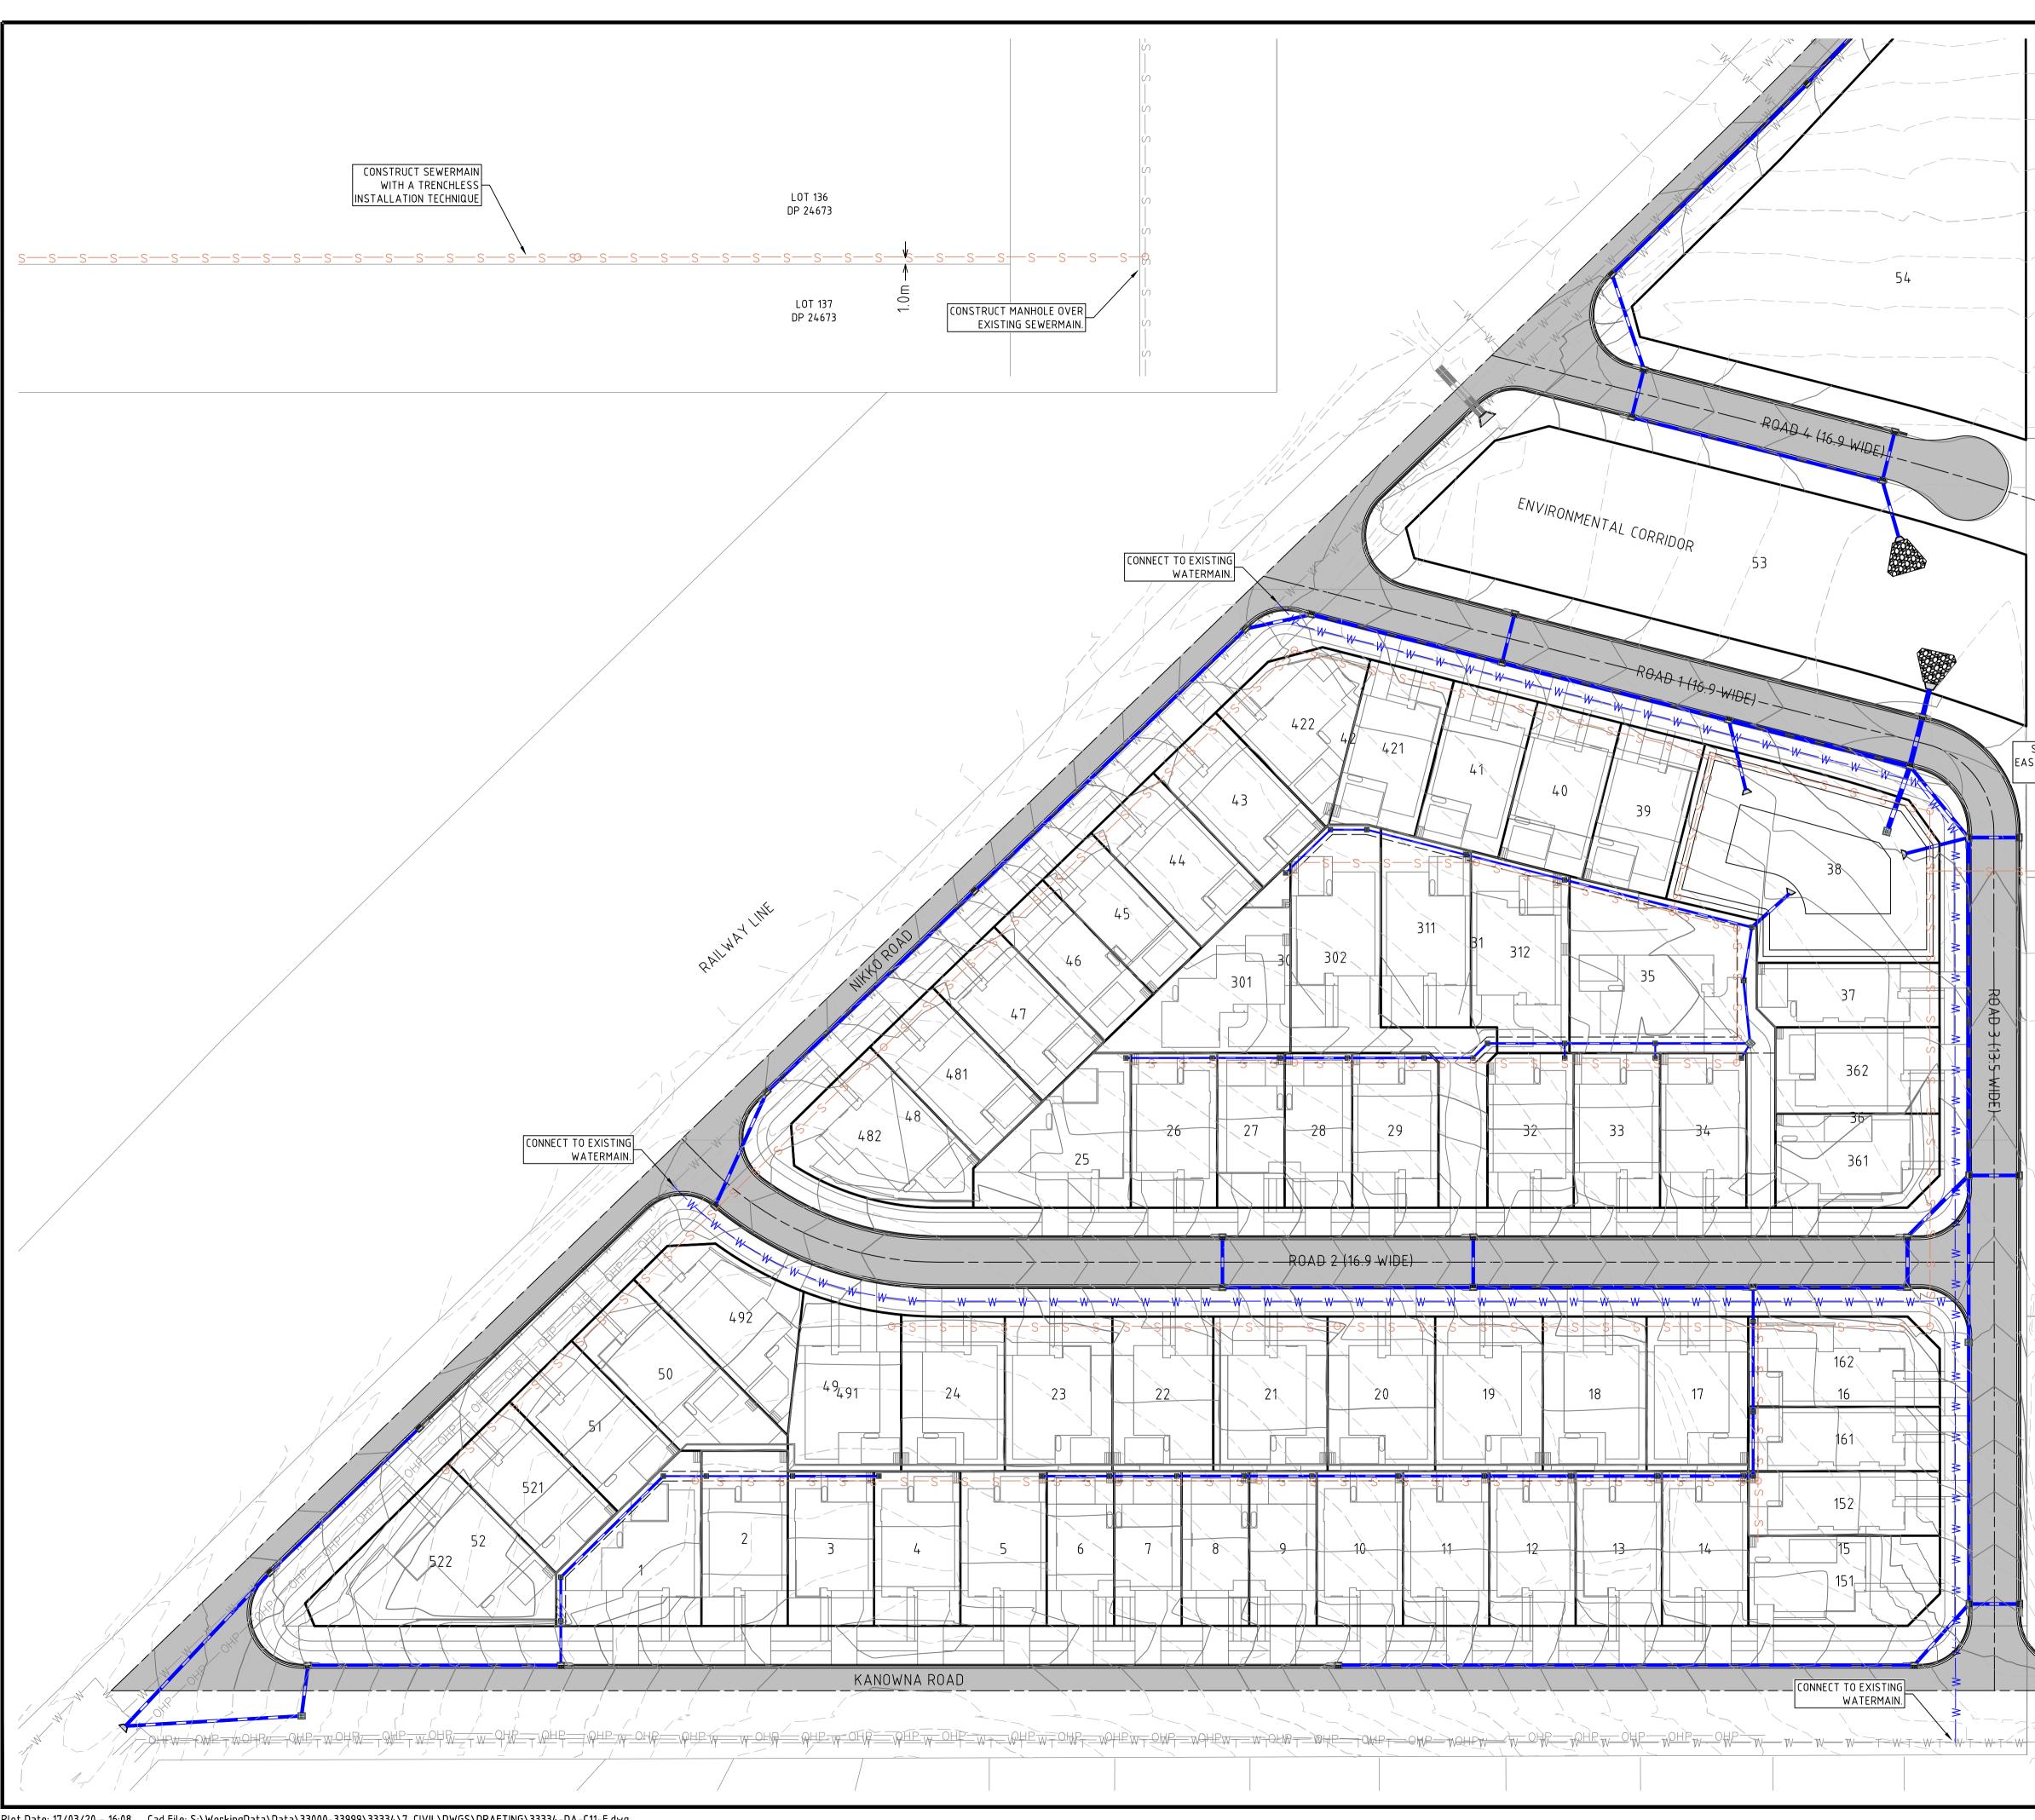

# **CONCEPT CIVIL WORKS DETAILS** (FOR DEVELOPMENT APPLICATION)

# **SUBDIVISION & HOUSING DEVELOPMENT**

# LOT 1 DP 349727, 27-61 NIKKO ROAD, WARNERVALE

LOCATION PLAN