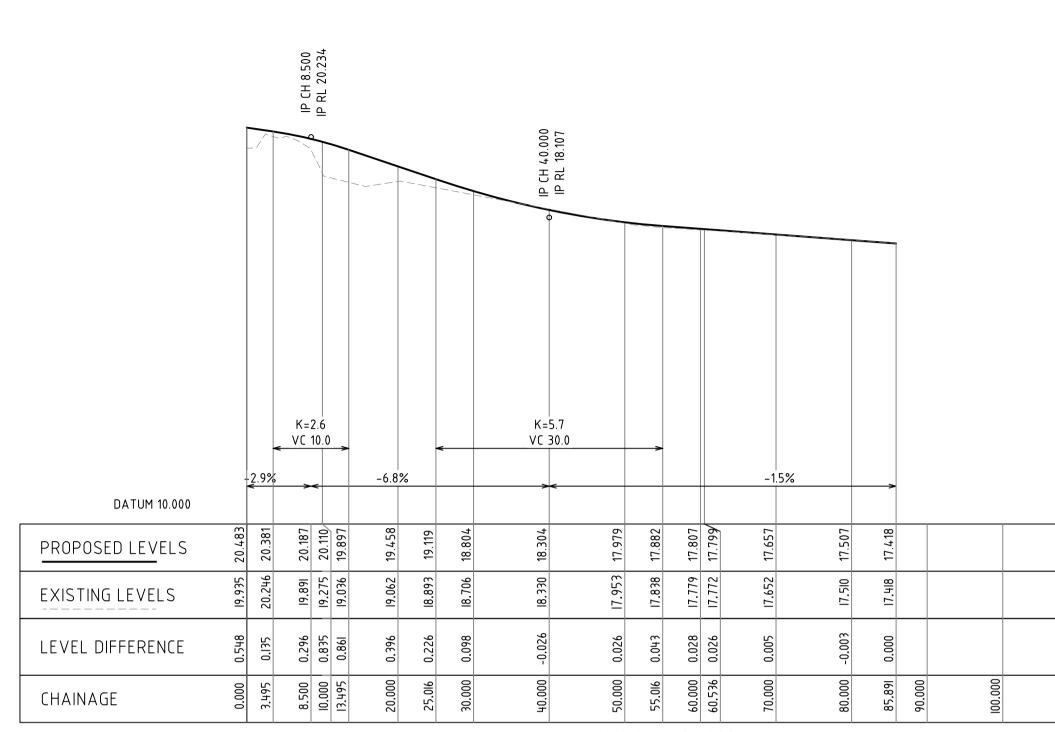

/C /C /C /C /C /C /C

|                  |        | V      |        |        | -4.0%  |        |        |        |        |        |         | 0 + 10 0 1 1 1 1 2 0 3 2 0 1 1 2 0 3 2 0 1 1 2 0 3 2 0 1 2 1 2 1 2 1 2 1 2 1 2 1 2 1 2 1 2 | SAG RL 16.985        |
|------------------|--------|--------|--------|--------|--------|--------|--------|--------|--------|--------|---------|--------------------------------------------------------------------------------------------|----------------------|
| DATUM 10.000     | <      |        |        |        |        |        |        |        |        |        |         | ~~                                                                                         |                      |
| PROPOSED LEVELS  | 20.428 | 20.028 | 19.628 | 19.228 | 18.828 | 18.428 | 18.028 | 17.628 | 17.346 | 17.238 | 17.014  | 16.995                                                                                     | 16.985<br>16.086/    |
| EXISTING LEVELS  | 20.084 | 19.701 | 164.61 | 19.303 | 19.23I | 18.77  | I8.393 | 17.985 | 17.543 | 17.473 | 17.254  | 17.185                                                                                     | 17.076<br>17 Nul     |
| LEVEL DIFFERENCE | 0.344  | 0.327  | 0.136  | -0.076 | -0.403 | -0.343 | -0.365 | -0.357 | -0.197 | -0.236 | -0.240  | -0.189                                                                                     | -0.09I               |
| CHAINAGE         | 000.01 | 20.000 | 30.000 | н0.000 | 50.000 | 60.000 | 70.000 | 80.000 | 87.035 | 90.000 | 100.000 | 102.032                                                                                    | 105.118<br>Inf. noll |

SCALES: HORIZONTAL 1:500 VERTICAL 1:100

ROAD 1&3 - CL PROFILE SCALES: HORIZONTAL 1:500 VERTICAL 1:100

EXPERIENCE YOU CAN TRUST

A: 3/48 Newcastle Street, Morisset NSW 2264

A: 4/9 Lambton Road, Broadmeadow NSW 2292