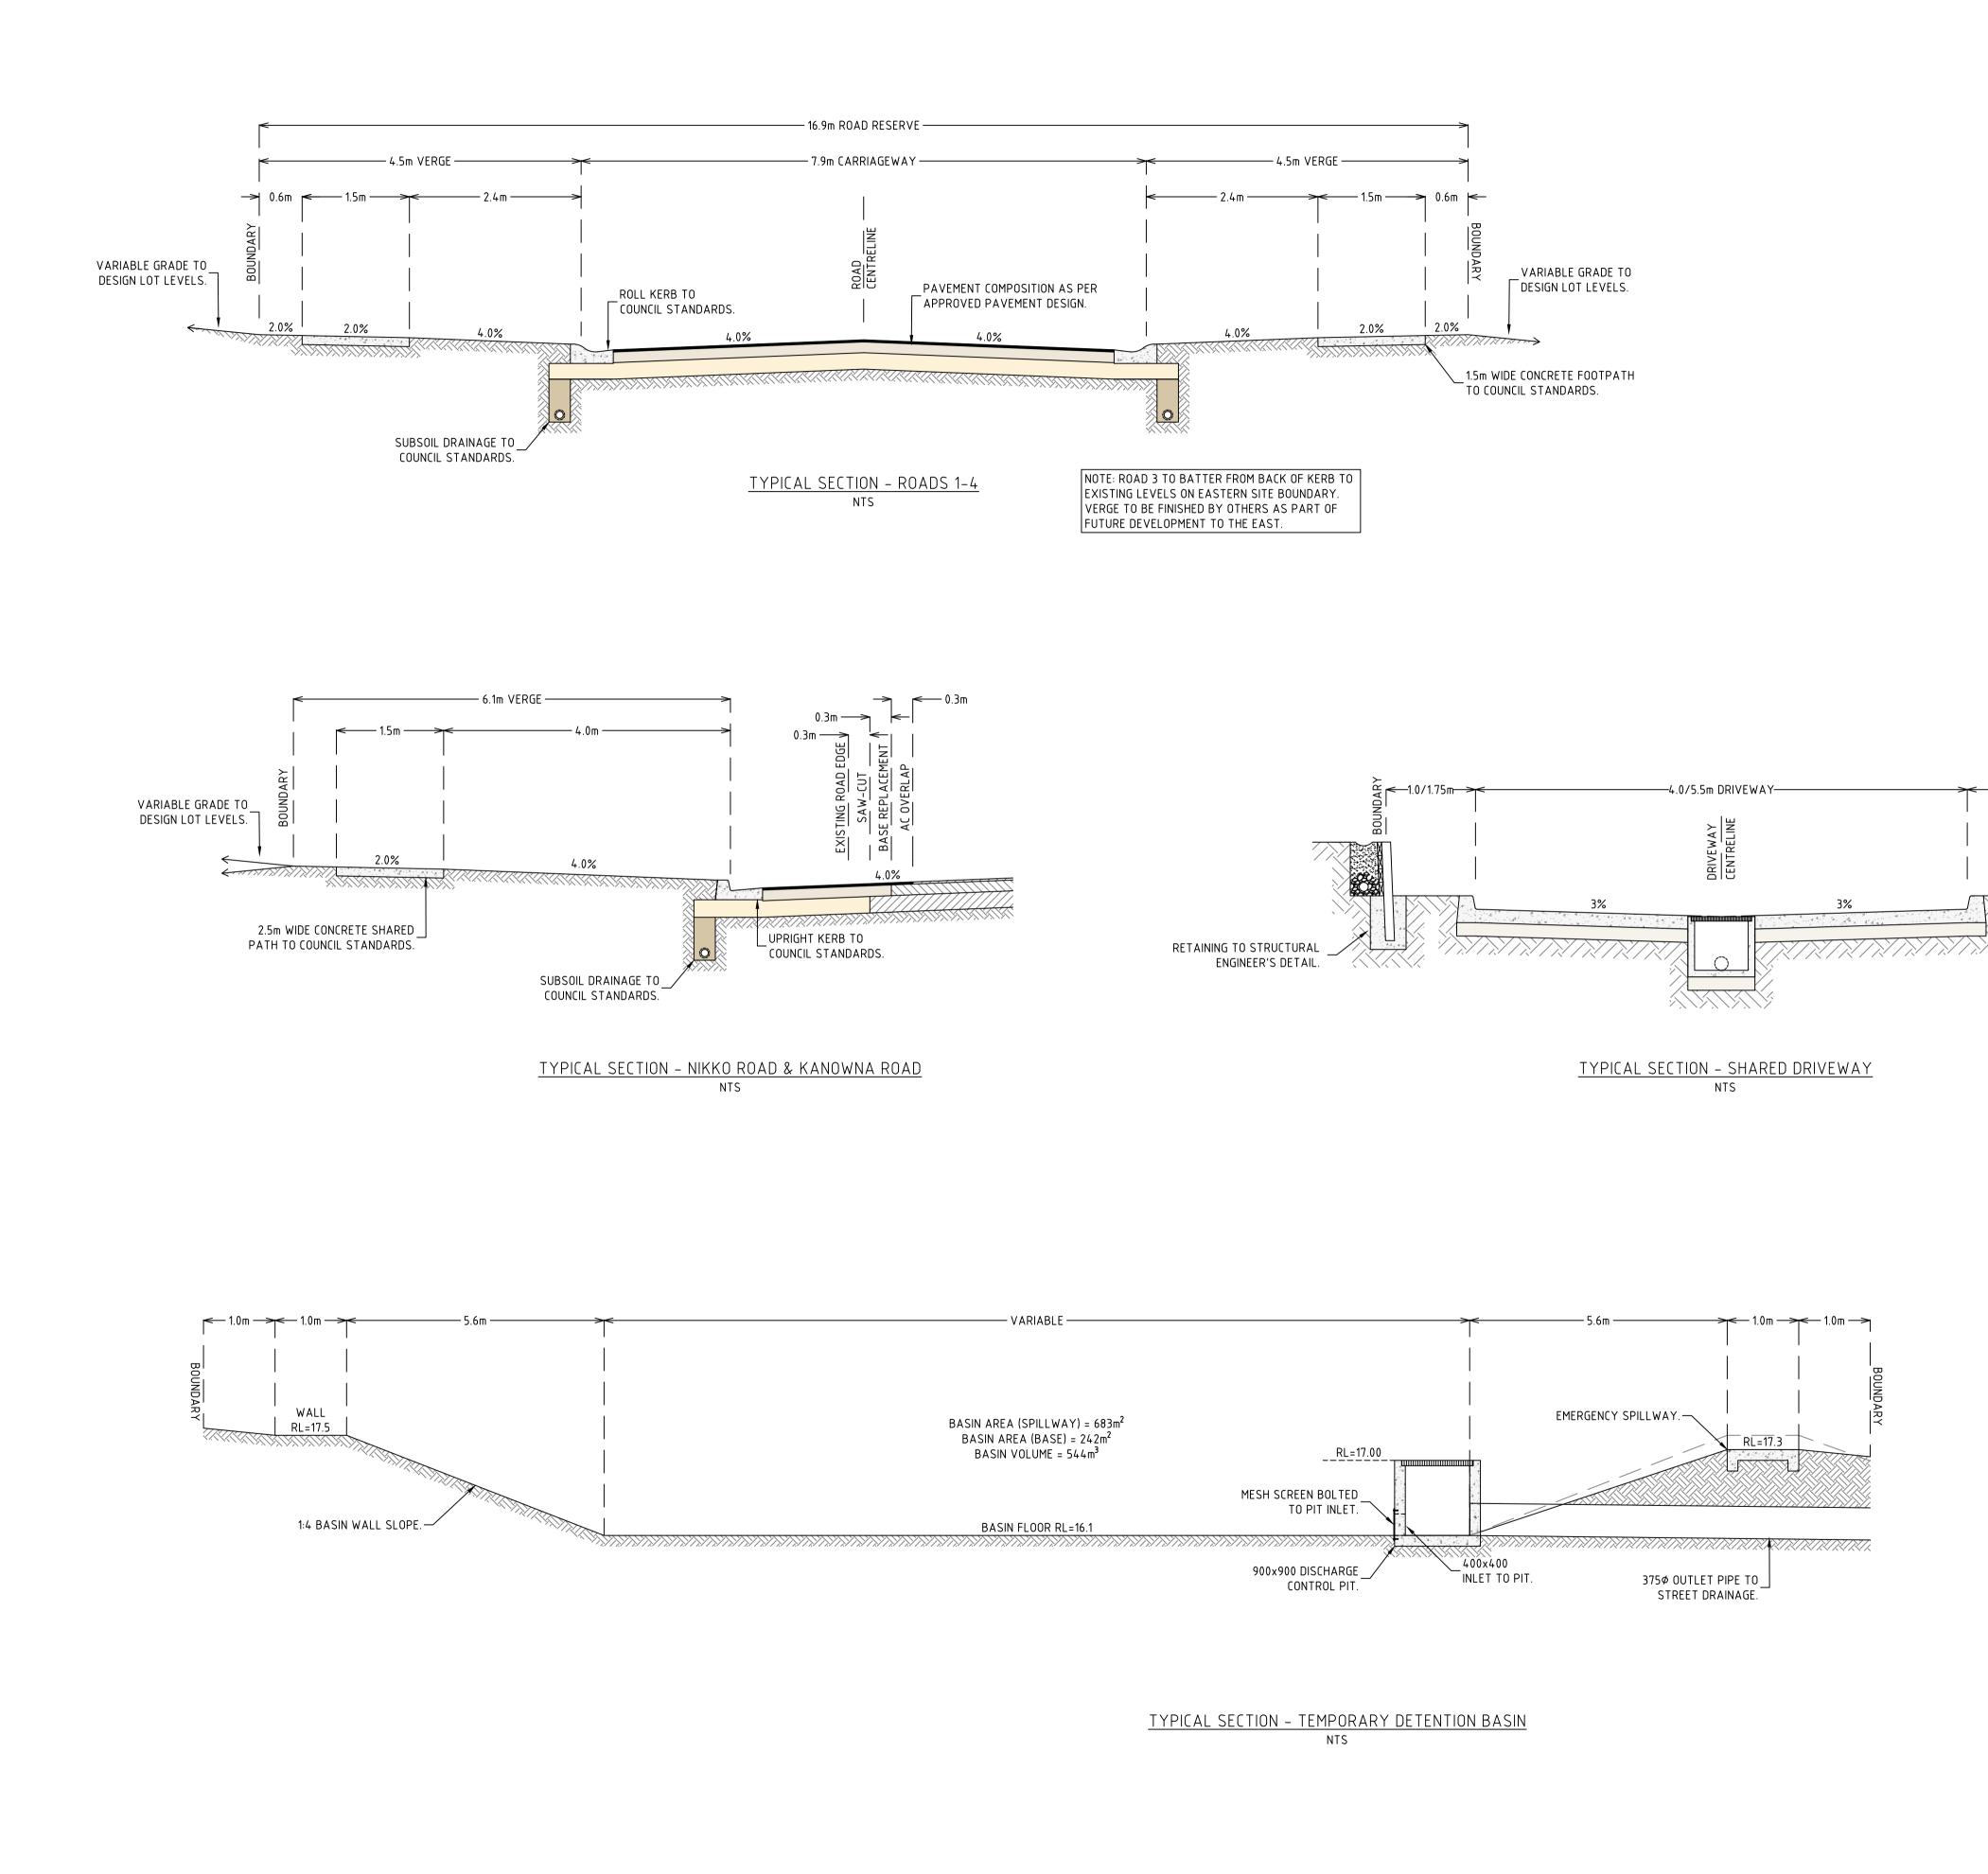

# **TYPICAL SECTIONS &** DETAILS

| JOB NUMBER | DRAWING NUMBER | REVISION |  |  |
|------------|----------------|----------|--|--|
| 33334      | C05            | E        |  |  |
|            | DNCEPT ISS     |          |  |  |