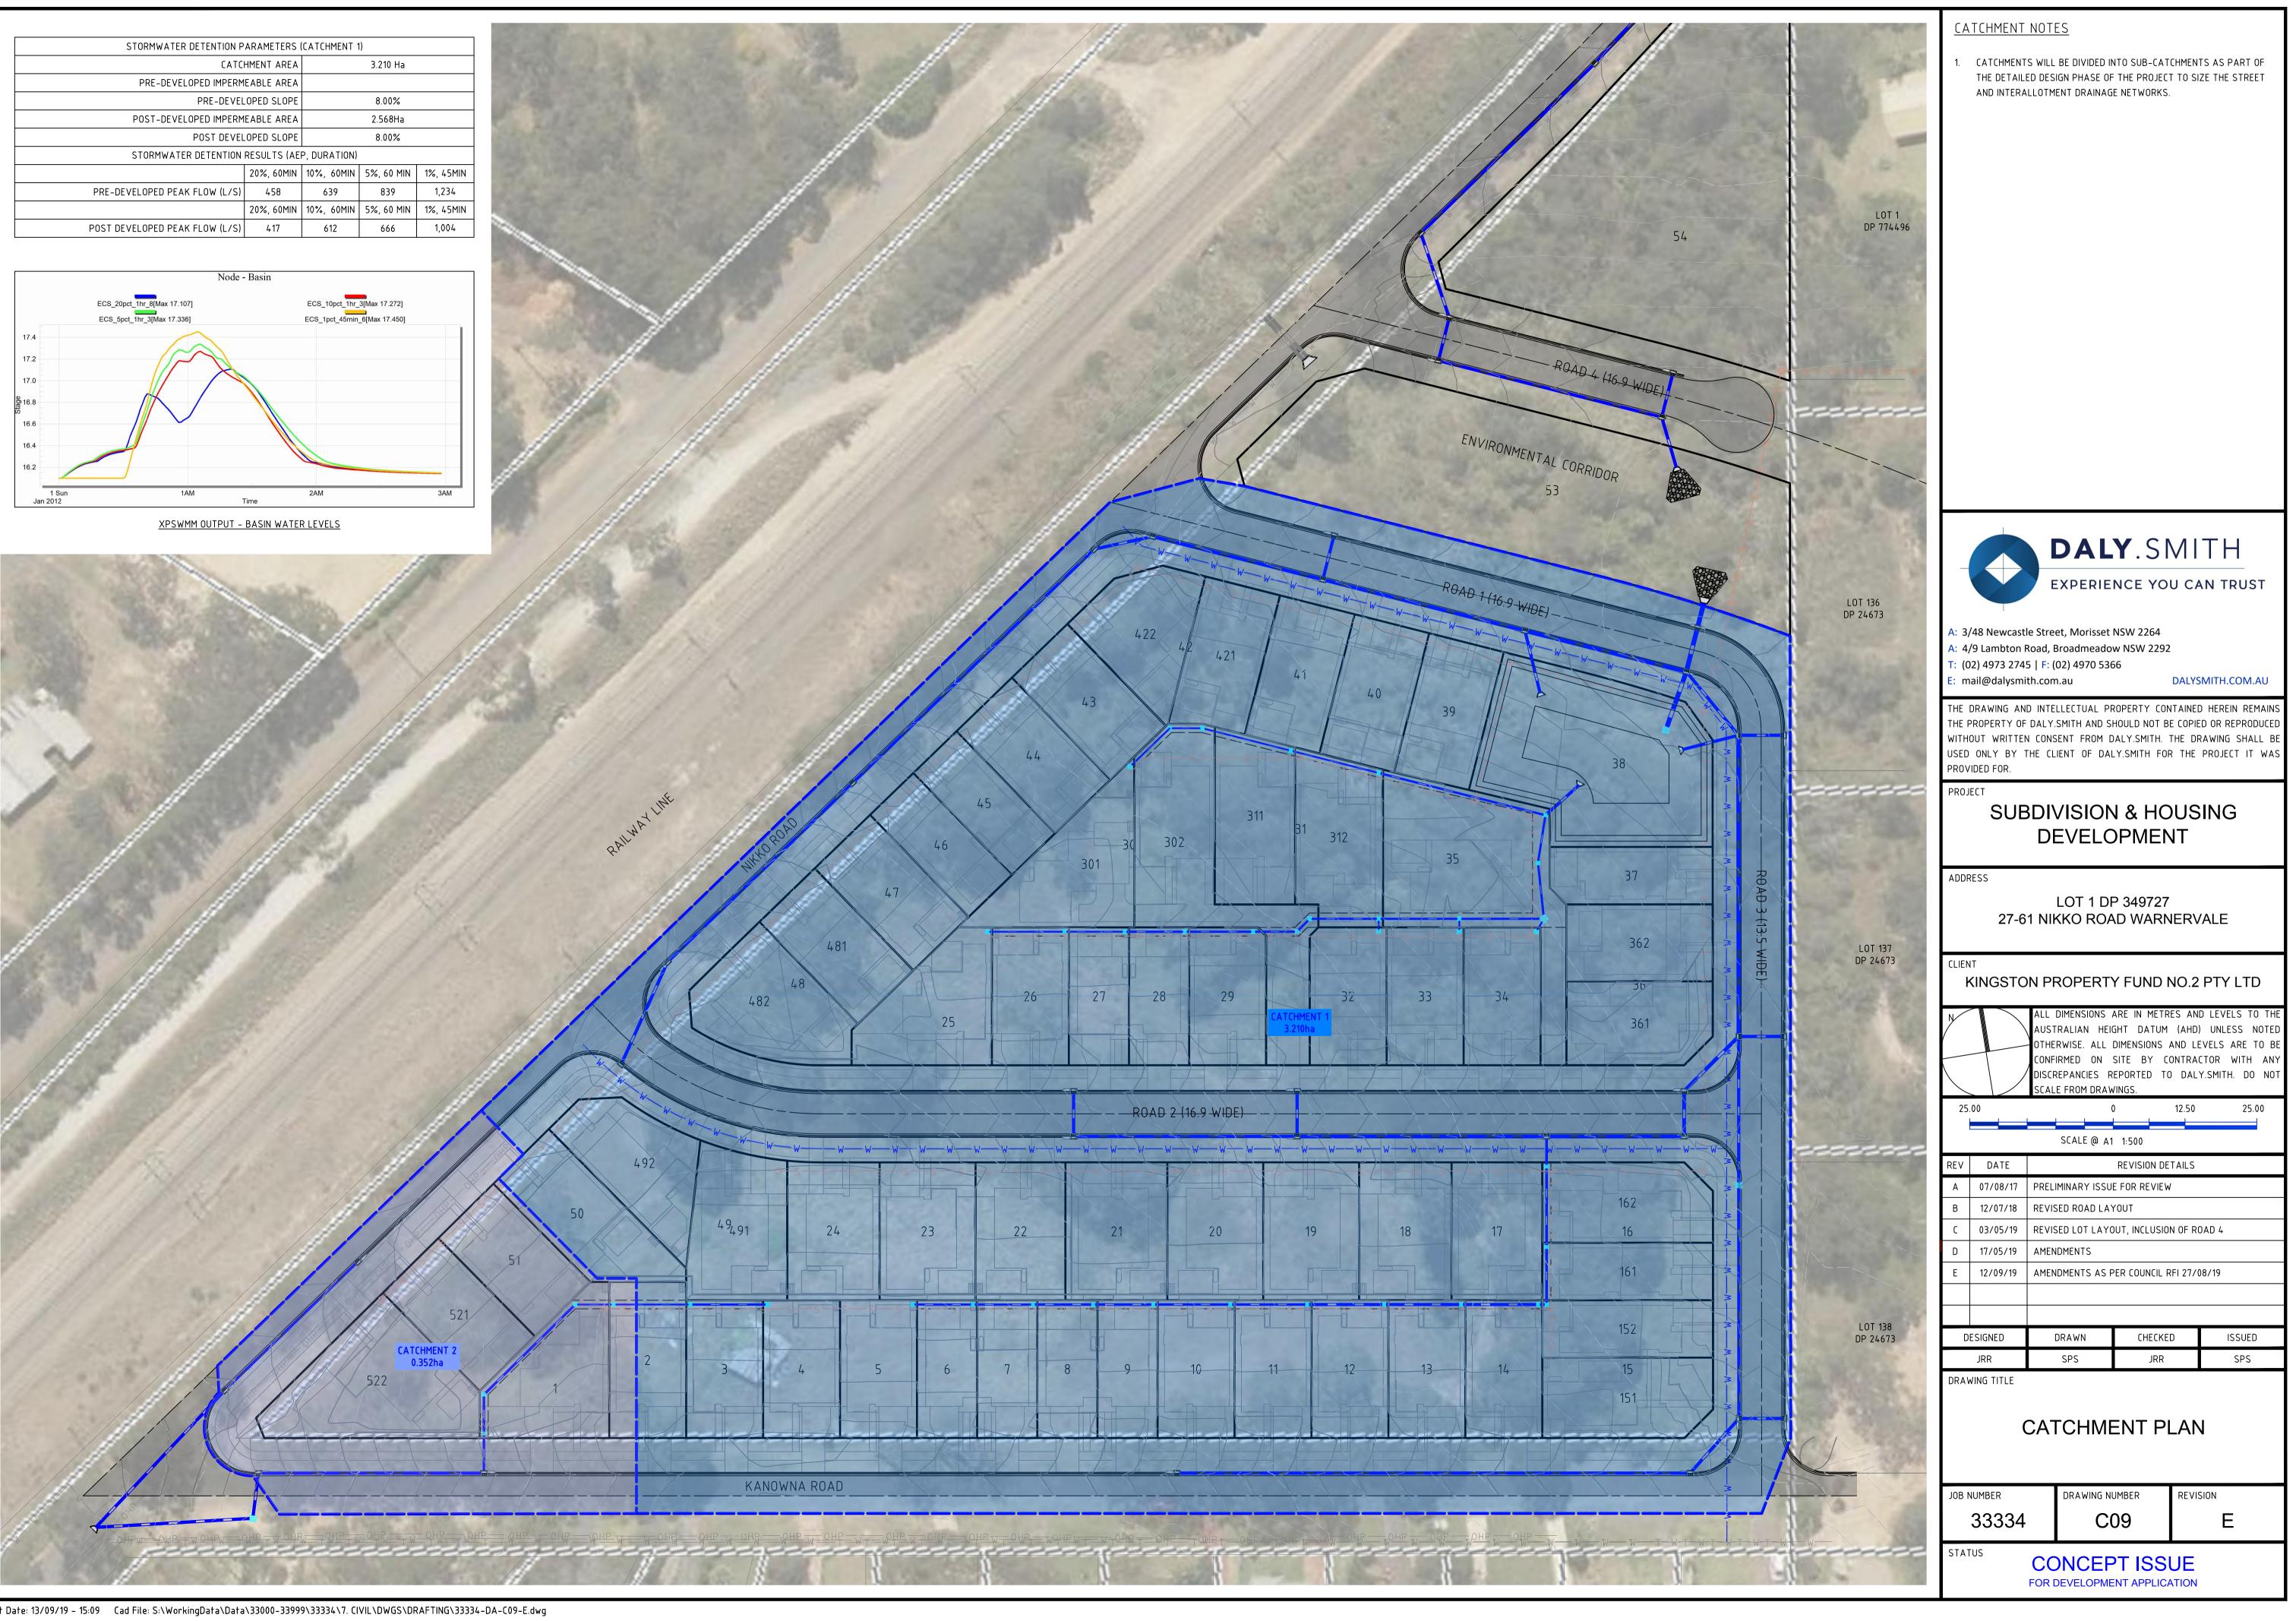

# ROAD CL PROFILES - ROAD 4

JOB NUMBER DRAWING NUMBER REVISION E

CONCEPT ISSUE FOR DEVELOPMENT APPLICATION

| STORMWATER DETENTION          | PARAMETERS                                                        | (CATCHMENT '          | 1)         |           |  |
|-------------------------------|-------------------------------------------------------------------|-----------------------|------------|-----------|--|
| CATCHMENT AREA                |                                                                   | 3.210 Ha              |            |           |  |
| PRE-DEVELOPED IMPER           | MEABLE AREA                                                       |                       |            |           |  |
| PRE-DEVI                      | PRE-DEVELOPED SLOPE 8.00% POST-DEVELOPED IMPERMEABLE AREA 2.568Ha |                       |            |           |  |
| POST-DEVELOPED IMPER          |                                                                   |                       | 2.568Ha    |           |  |
| POST DEVELOPED SLOPE          |                                                                   | 8.00%                 |            |           |  |
| STORMWATER DETENTIO           | NRESULTS (AE                                                      | SULTS (AEP, DURATION) |            |           |  |
|                               | 20%, 60MIN                                                        | 10%, 60MIN            | 5%, 60 MIN | 1%, 45MIN |  |
| PRE-DEVELOPED PEAK FLOW (L/S  | ) 458                                                             | 639                   | 839        | 1,234     |  |
|                               | 20%, 60MIN                                                        | 10%, 60MIN            | 5%, 60 MIN | 1%, 45MIN |  |
| POST DEVELOPED PEAK FLOW (L/S | ) 417                                                             | 612                   | 666        | 1,004     |  |