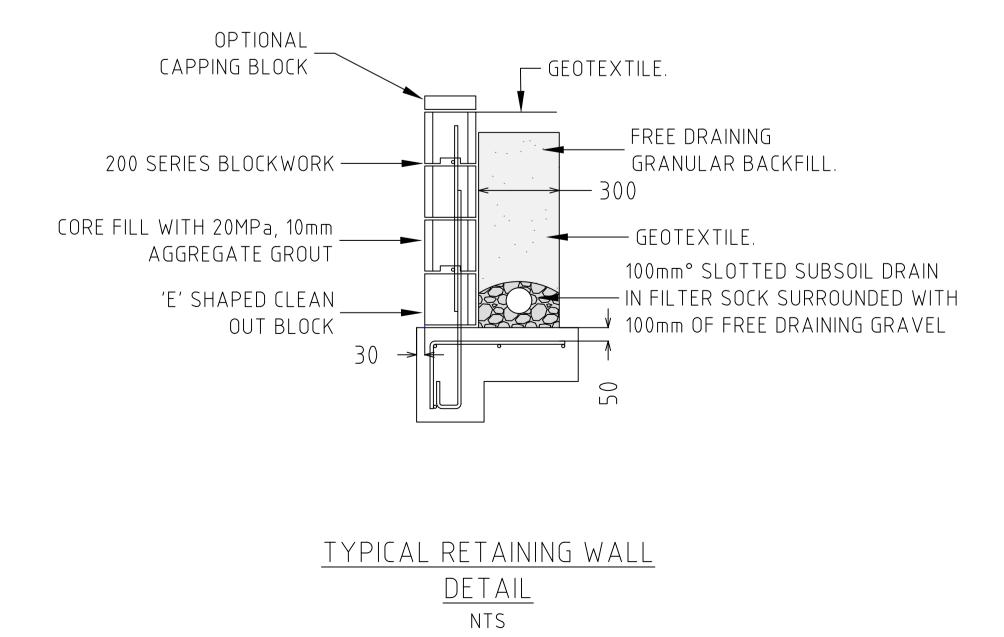

# **TYPICAL SECTIONS &** DETAILS

| JOB NUMBER | DRAWING NUMBER | REVISION |  |  |
|------------|----------------|----------|--|--|
| 33334      | C05            | E        |  |  |
|            | DNCEPT ISS     |          |  |  |

\_ RETAINING TO STRUCTURAL ENGINEER'S DETAIL.

<del><−</del>1.0/1.75m→⇒

NTS

#### RETAINING WALL SPEFICIATION - RW1

| HEIGHT OF WALL | DEPTH OF FOOTING | RECTANGULAR POST RECTANGULAR PO<br>SIZE DXW SIZE D1xW1 |         | ROUND POST SIZE (Ø) | POST SPACING |  |  |
|----------------|------------------|--------------------------------------------------------|---------|---------------------|--------------|--|--|
| 0-600          | 0-600 650        |                                                        | 75×200  | 100mmØ              | 1200 MAX.    |  |  |
| 601-609        | 601–609 850      |                                                        | 100×200 | 125mmØ              | 1200 MAX.    |  |  |
| 901–1200 1050  |                  | 150×100                                                | 200×100 | 150mmØ              | 1200 MAX.    |  |  |

|     | _     | RETA  | AINING WALL | SPEFICIATION - | - RW2      |            |            |
|-----|-------|-------|-------------|----------------|------------|------------|------------|
| (חח | B(mm) | C(mm) | D(mm)       | V-BARS         | B-BARS     | Y-BARS     | G-BARS     |
| 00  | 250   | -     | -           | N12@400C/C     | 2/N12      | N12@400C/C | N12@400C/C |
| 00  | 200   | 150   | 250         | N12@400C/C     | 3/N12      | N12@400C/C | N12@400C/C |
| 00  | 200   | 150   | 250         | N12@400C/C     | 3/N12      | N12@400C/C | N12@400C/C |
| 00  | 200   | 150   | 250         | N12@400C/C     | 3/N12      | N12@400C/C | N12@400C/C |
| 00  | 250   | 200   | 250         | N16@400C/C     | 3/N16      | N16@400C/C | N16@400C/C |
| 00  | 250   | 200   | 250         | N16@400C/C     | 4/N16      | N16@400C/C | N16@400C/C |
| 00  | 250   | 200   | 250         | N16@400C/C     | N16@300C/C | N16@400C/C | N16@400C/C |
| 00  | 250   | 200   | 250         | N20@400C/C     | N16@400C/C | N16@400C/C | N20@400C/0 |
|     |       | •     | •           | •              |            |            |            |