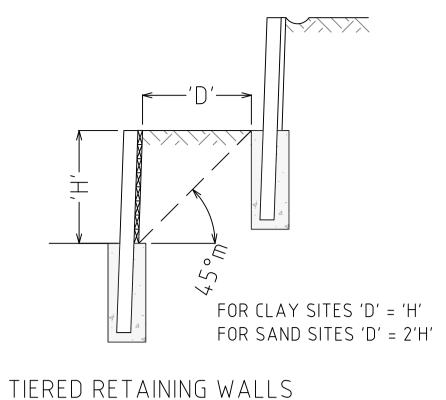

9/19 | AMENDMENTS AS PER COUNCIL RFI 27/08/19  |                  |        |  |  |  |  |
|     |          |                                         |                  |        |  |  |  |  |
|     |          |                                         |                  |        |  |  |  |  |
| D   | ESIGNED  | DRAWN                                   | CHECKED          | ISSUED |  |  |  |  |
|     | JRR      | SPS                                     | JRR              | SPS    |  |  |  |  |

# **TYPICAL SECTIONS &** DETAILS

| JOB NUMBER | DRAWING NUMBER | REVISION |  |  |
|------------|----------------|----------|--|--|
| 33334      | C05            | E        |  |  |
|            | DNCEPT ISS     |          |  |  |

\_ RETAINING TO STRUCTURAL ENGINEER'S DETAIL.

<del><−</del>1.0/1.75m→⇒





NTS

#### RETAINING WALL SPEFICIATION - RW1

| HEIGHT OF WALL | DEPTH OF FOOTING | RECTANGULAR POST RECTANGULAR PO<br>SIZE DXW SIZE D1xW1 |         | ROUND POST SIZE (Ø) | POST SPACING |  |  |
|----------------|------------------|--------------------------------------------------------|---------|---------------------|--------------|--|--|
| 0-600          | 0-600 650        |                                                        | 75×200  | 100mmØ              | 1200 MAX.    |  |  |
| 601-609        | 601–609 850      |                                                        | 100×200 | 125mmØ              | 1200 MAX.    |  |  |
| 901–1200 1050  |                  | 150×100                                                | 200×100 | 150mmØ              | 1200 MAX.    |  |  |

|     | _