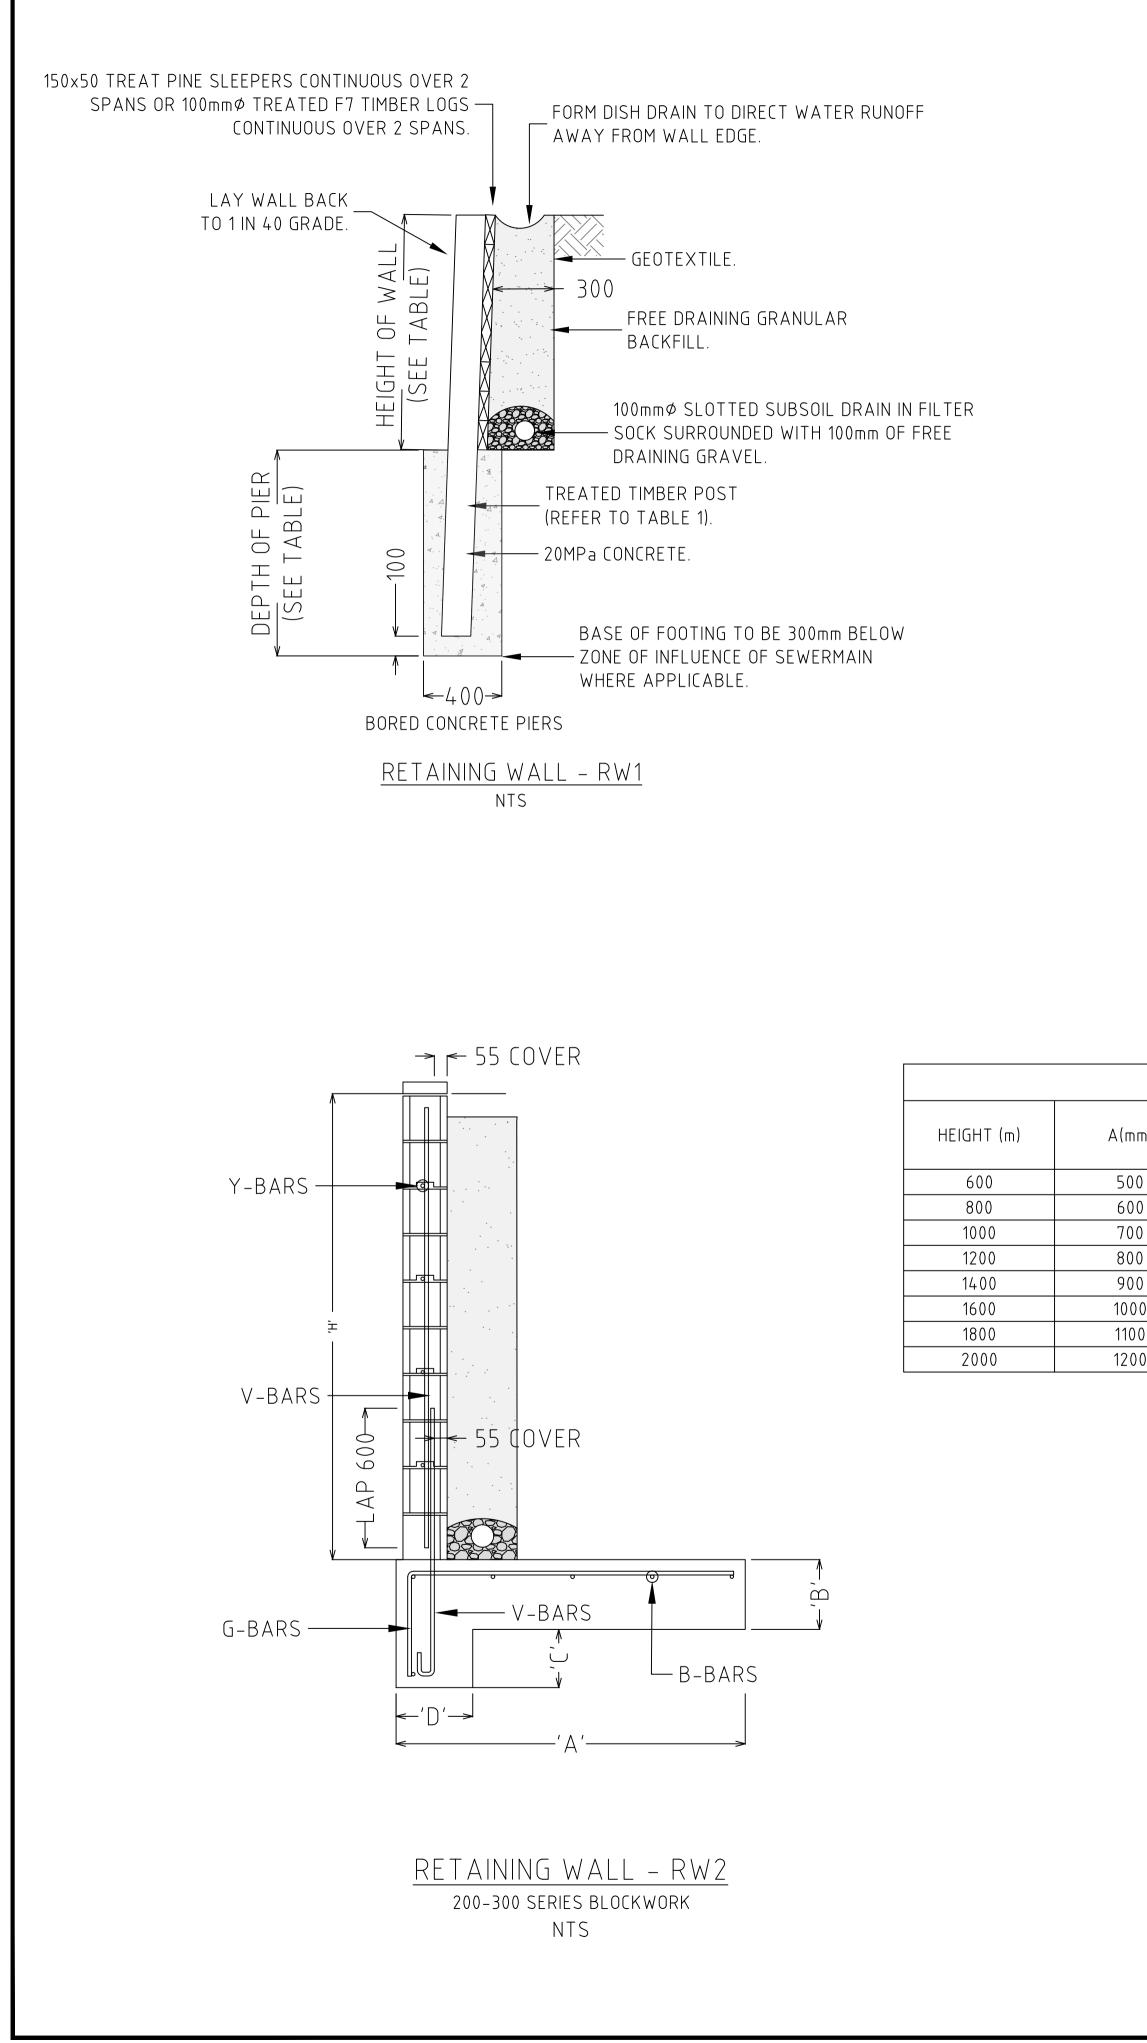

#### RETAINING WALL SPEFICIATION - RW1

| HEIGHT OF WALL | DEPTH OF FOOTING | RECTANGULAR POST RECTANGULAR PO<br>SIZE DXW SIZE D1xW1 |         | ROUND POST SIZE (Ø) | POST SPACING |  |  |
|----------------|------------------|--------------------------------------------------------|---------|---------------------|--------------|--|--|
| 0-600          | 0-600 650        |                                                        | 75×200  | 100mmØ              | 1200 MAX.    |  |  |
| 601-609        | 601–609 850      |                                                        | 100×200 | 125mmØ              | 1200 MAX.    |  |  |
| 901–1200 1050  |                  | 150×100                                                | 200×100 | 150mmØ              | 1200 MAX.    |  |  |

|     | _     | RETA  | AINING WALL | SPEFICIATION - | - RW2      |            |            |
|-----|-------|-------|-------------|----------------|------------|------------|------------|
| (חח | B(mm) | C(mm) | D(mm)       | V-BARS         | B-BARS     | Y-BARS     | G-BARS     |
| 00  | 250   | -     | -           | N12@400C/C     | 2/N12      | N12@400C/C | N12@400C/C |
| 00  | 200   | 150   | 250         | N12@400C/C     | 3/N12      | N12@400C/C | N12@400C/C |
| 00  | 200   | 150   | 250         | N12@400C/C     | 3/N12      | N12@400C/C | N12@400C/C |
| 00  | 200   | 150   | 250         | N12@400C/C     | 3/N12      | N12@400C/C | N12@400C/C |
| 00  | 250   | 200   | 250         | N16@400C/C     | 3/N16      | N16@400C/C | N16@400C/C |
| 00  | 250   | 200   | 250         | N16@400C/C     | 4/N16      | N16@400C/C | N16@400C/C |
| 00  | 250   | 200   | 250         | N16@400C/C     | N16@300C/C | N16@400C/C | N16@400C/C |
| 00  | 250   | 200   | 250         | N20@400C/C     | N16@400C/C | N16@400C/C | N20@400C/0 |
|     |       | •     | •           | •              |            |            |            |