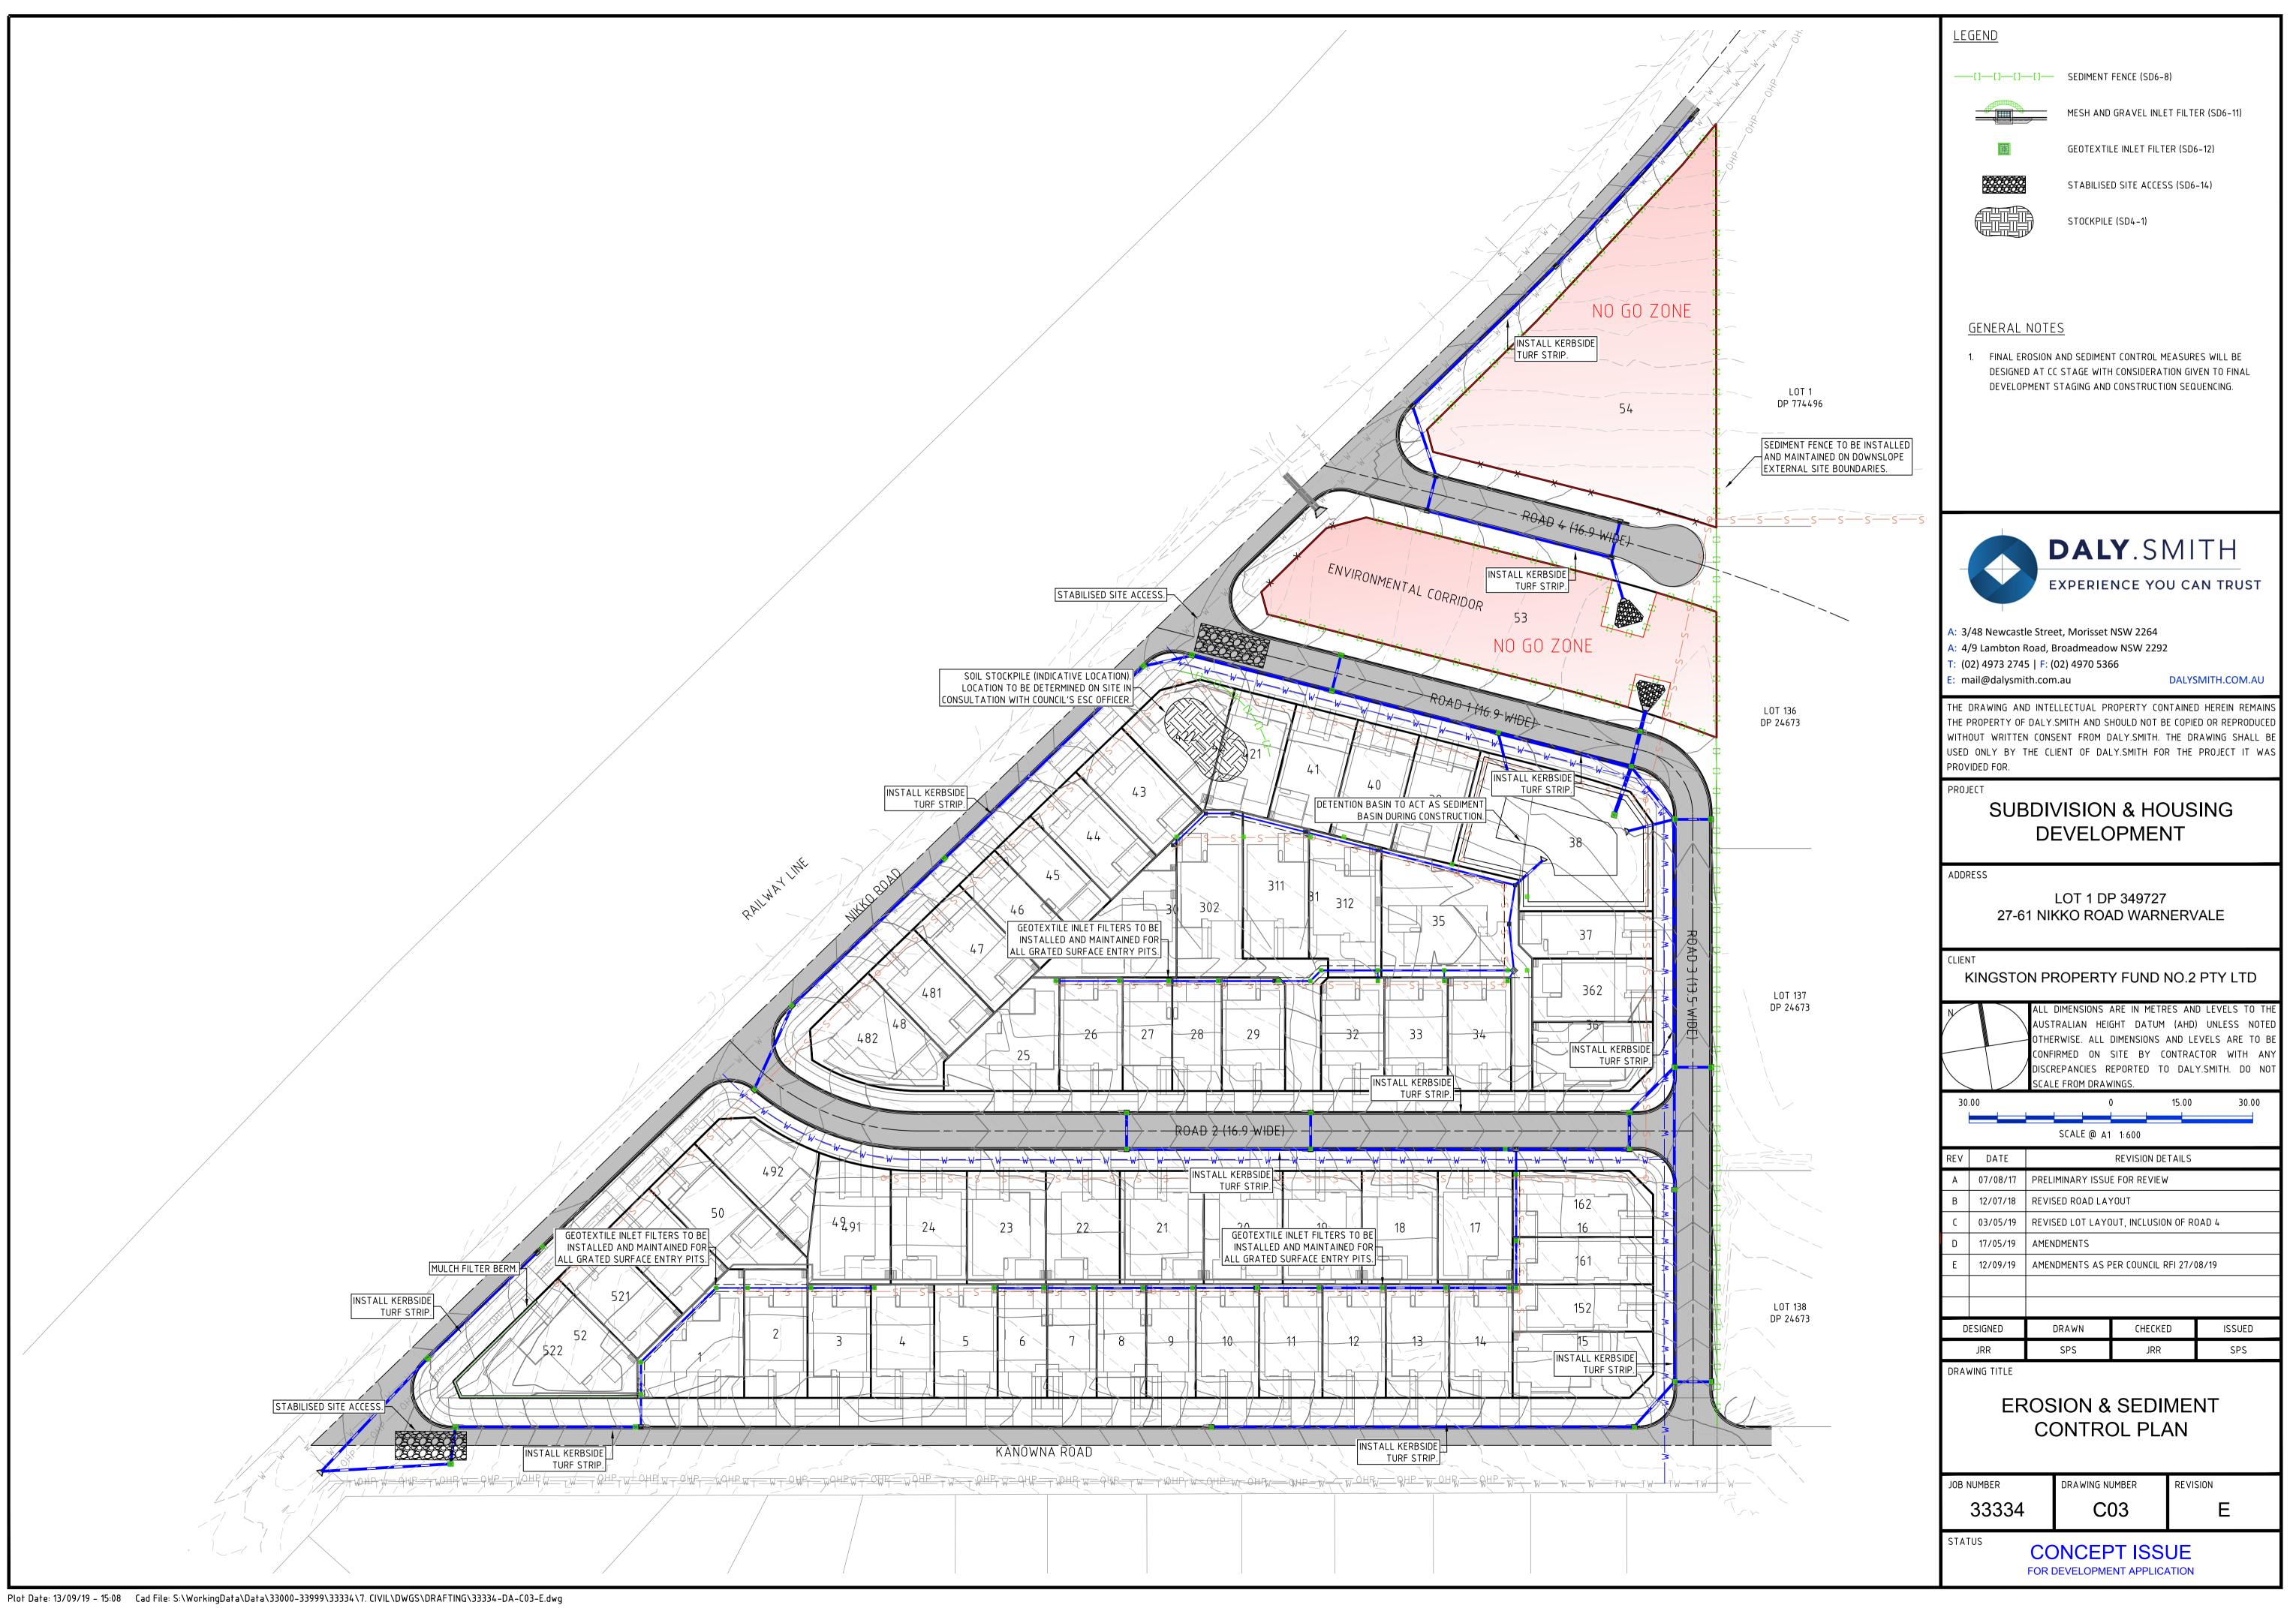

# SUBDIVISION & HOUSING DEVELOPMENT

ADDRESS

DRAWING TITLE

#### LOT 1 DP 349727 27-61 NIKKO ROAD WARNERVALE

CLIENT KINGSTON PROPERTY FUND NO.2 PTY LTD

| Ν | ALL DIMENSIONS ARE IN METRES AND LEVELS TO THE |  |  |  |  |  |  |  |  |  |
|---|------------------------------------------------|--|--|--|--|--|--|--|--|--|
|   | AUSTRALIAN HEIGHT DATUM (AHD) UNLESS NOTED     |  |  |  |  |  |  |  |  |  |
|   | OTHERWISE. ALL DIMENSIONS AND LEVELS ARE TO BE |  |  |  |  |  |  |  |  |  |
|   | CONFIRMED ON SITE BY CONTRACTOR WITH ANY       |  |  |  |  |  |  |  |  |  |
|   | DISCREPANCIES REPORTED TO DALY.SMITH. DO NOT   |  |  |  |  |  |  |  |  |  |
|   | SCALE FROM DRAWINGS.                           |  |  |  |  |  |  |  |  |  |
|   |                                                |  |  |  |  |  |  |  |  |  |