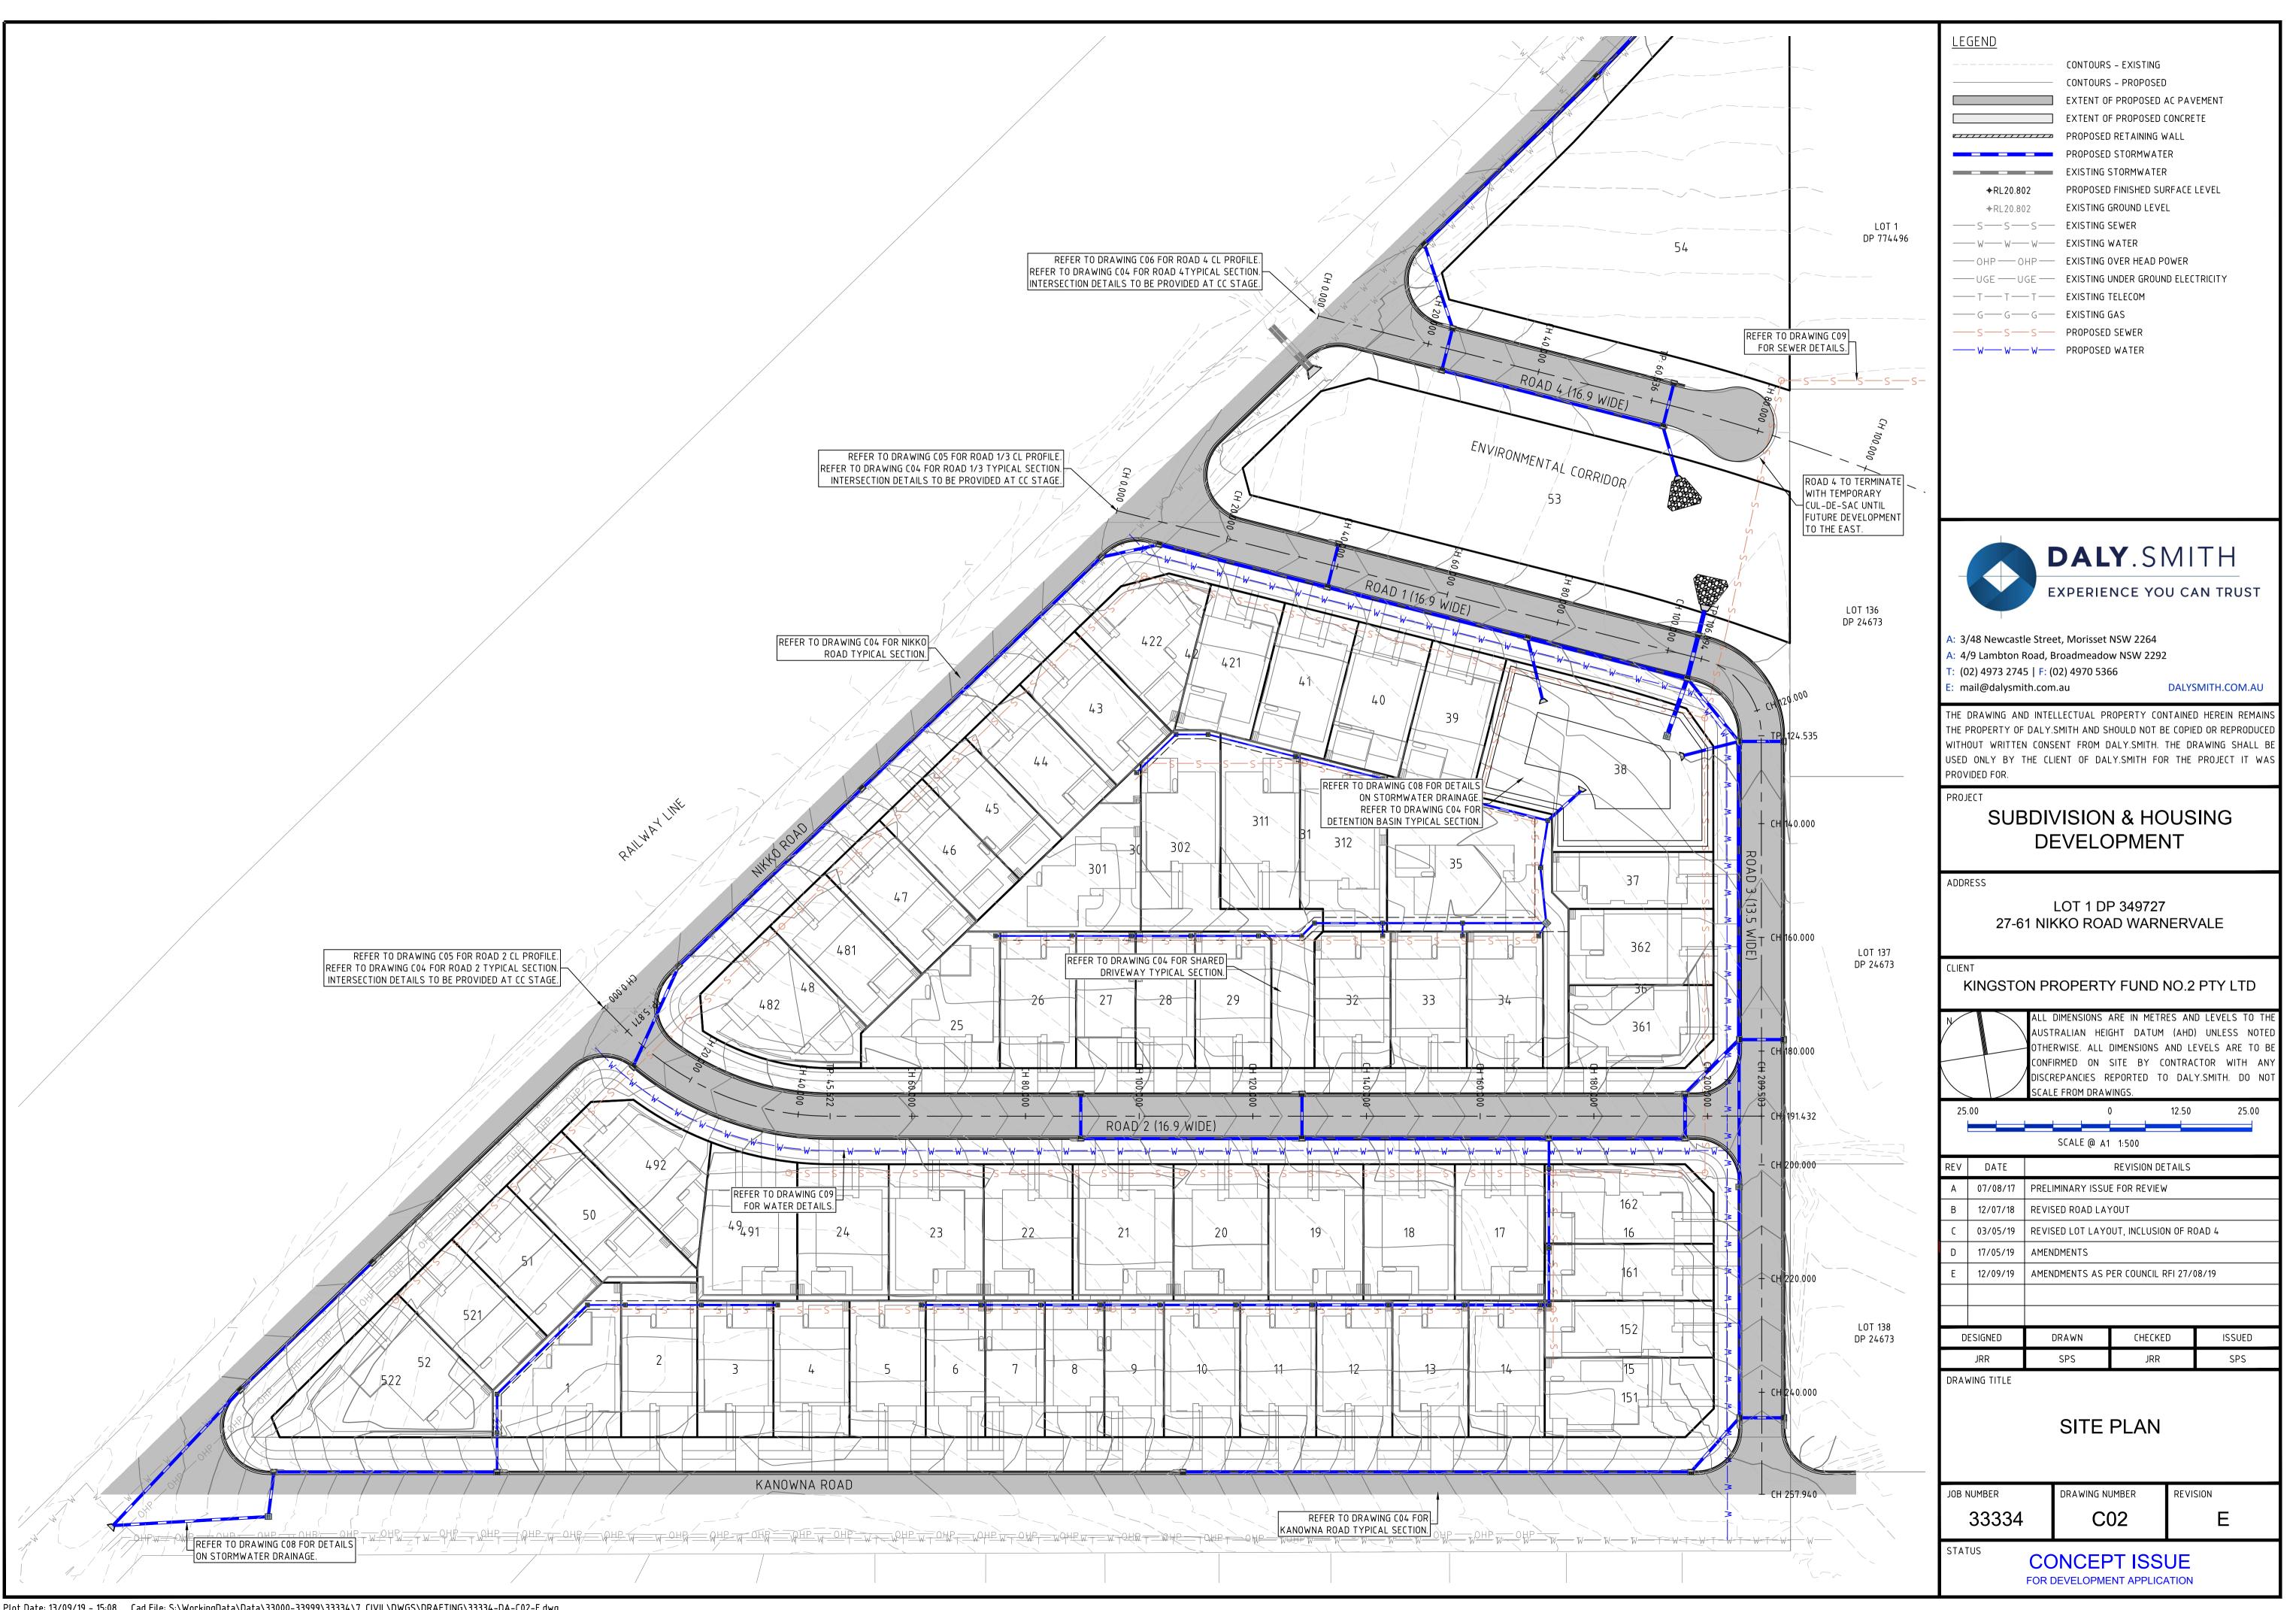

## **SUBDIVISION & HOUSING** DEVELOPMENT

ADDRESS

#### LOT 1 DP 349727 27-61 NIKKO ROAD WARNERVALE

CLIENT KINGSTON PROPERTY FUND NO.2 PTY LTD

| Ν | ALL DIMENSIONS ARE IN METRES AND LEVELS TO THE |
|---|------------------------------------------------|
|   | AUSTRALIAN HEIGHT DATUM (AHD) UNLESS NOTED     |
|   | OTHERWISE. ALL DIMENSIONS AND LEVELS ARE TO BE |
|   | CONFIRMED ON SITE BY CONTRACTOR WITH ANY       |
|   | DISCREPANCIES REPORTED TO DALY.SMITH. DO NOT   |
|   | SCALE FROM DRAWINGS.                           |
|   |                                                |

DRAWING TITLE