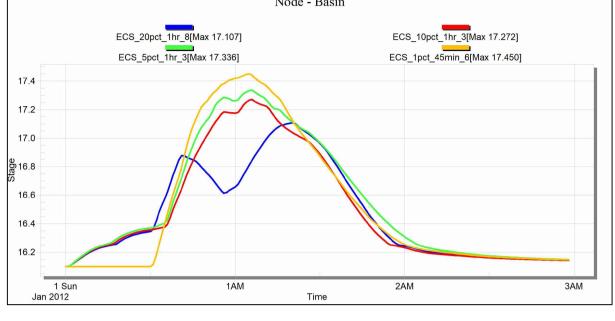

# ROAD CL PROFILES - ROAD 4

JOB NUMBER DRAWING NUMBER REVISION E

CONCEPT ISSUE FOR DEVELOPMENT APPLICATION

| STORMWATER DETENTION          | PARAMETERS                                                        | (CATCHMENT '          | 1)         |           |  |
|-------------------------------|-------------------------------------------------------------------|-----------------------|------------|-----------|--|
| CATCHMENT AREA                |                                                                   | 3.210 Ha              |            |           |  |
| PRE-DEVELOPED IMPER           | MEABLE AREA                                                       |                       |            |           |  |
| PRE-DEVI                      | PRE-DEVELOPED SLOPE 8.00% POST-DEVELOPED IMPERMEABLE AREA 2.568Ha |                       |            |           |  |
| POST-DEVELOPED IMPER          |                                                                   |                       | 2.568Ha    |           |  |
| POST DEVELOPED SLOPE          |                                                                   | 8.00%                 |            |           |  |
| STORMWATER DETENTIO           | NRESULTS (AE                                                      | SULTS (AEP, DURATION) |            |           |  |
|                               | 20%, 60MIN                                                        | 10%, 60MIN            | 5%, 60 MIN | 1%, 45MIN |  |
| PRE-DEVELOPED PEAK FLOW (L/S  | ) 458                                                             | 639                   | 839        | 1,234     |  |
|                               | 20%, 60MIN                                                        | 10%, 60MIN            | 5%, 60 MIN | 1%, 45MIN |  |
| POST DEVELOPED PEAK FLOW (L/S | ) 417                                                             | 612                   | 666        | 1,004     |  |