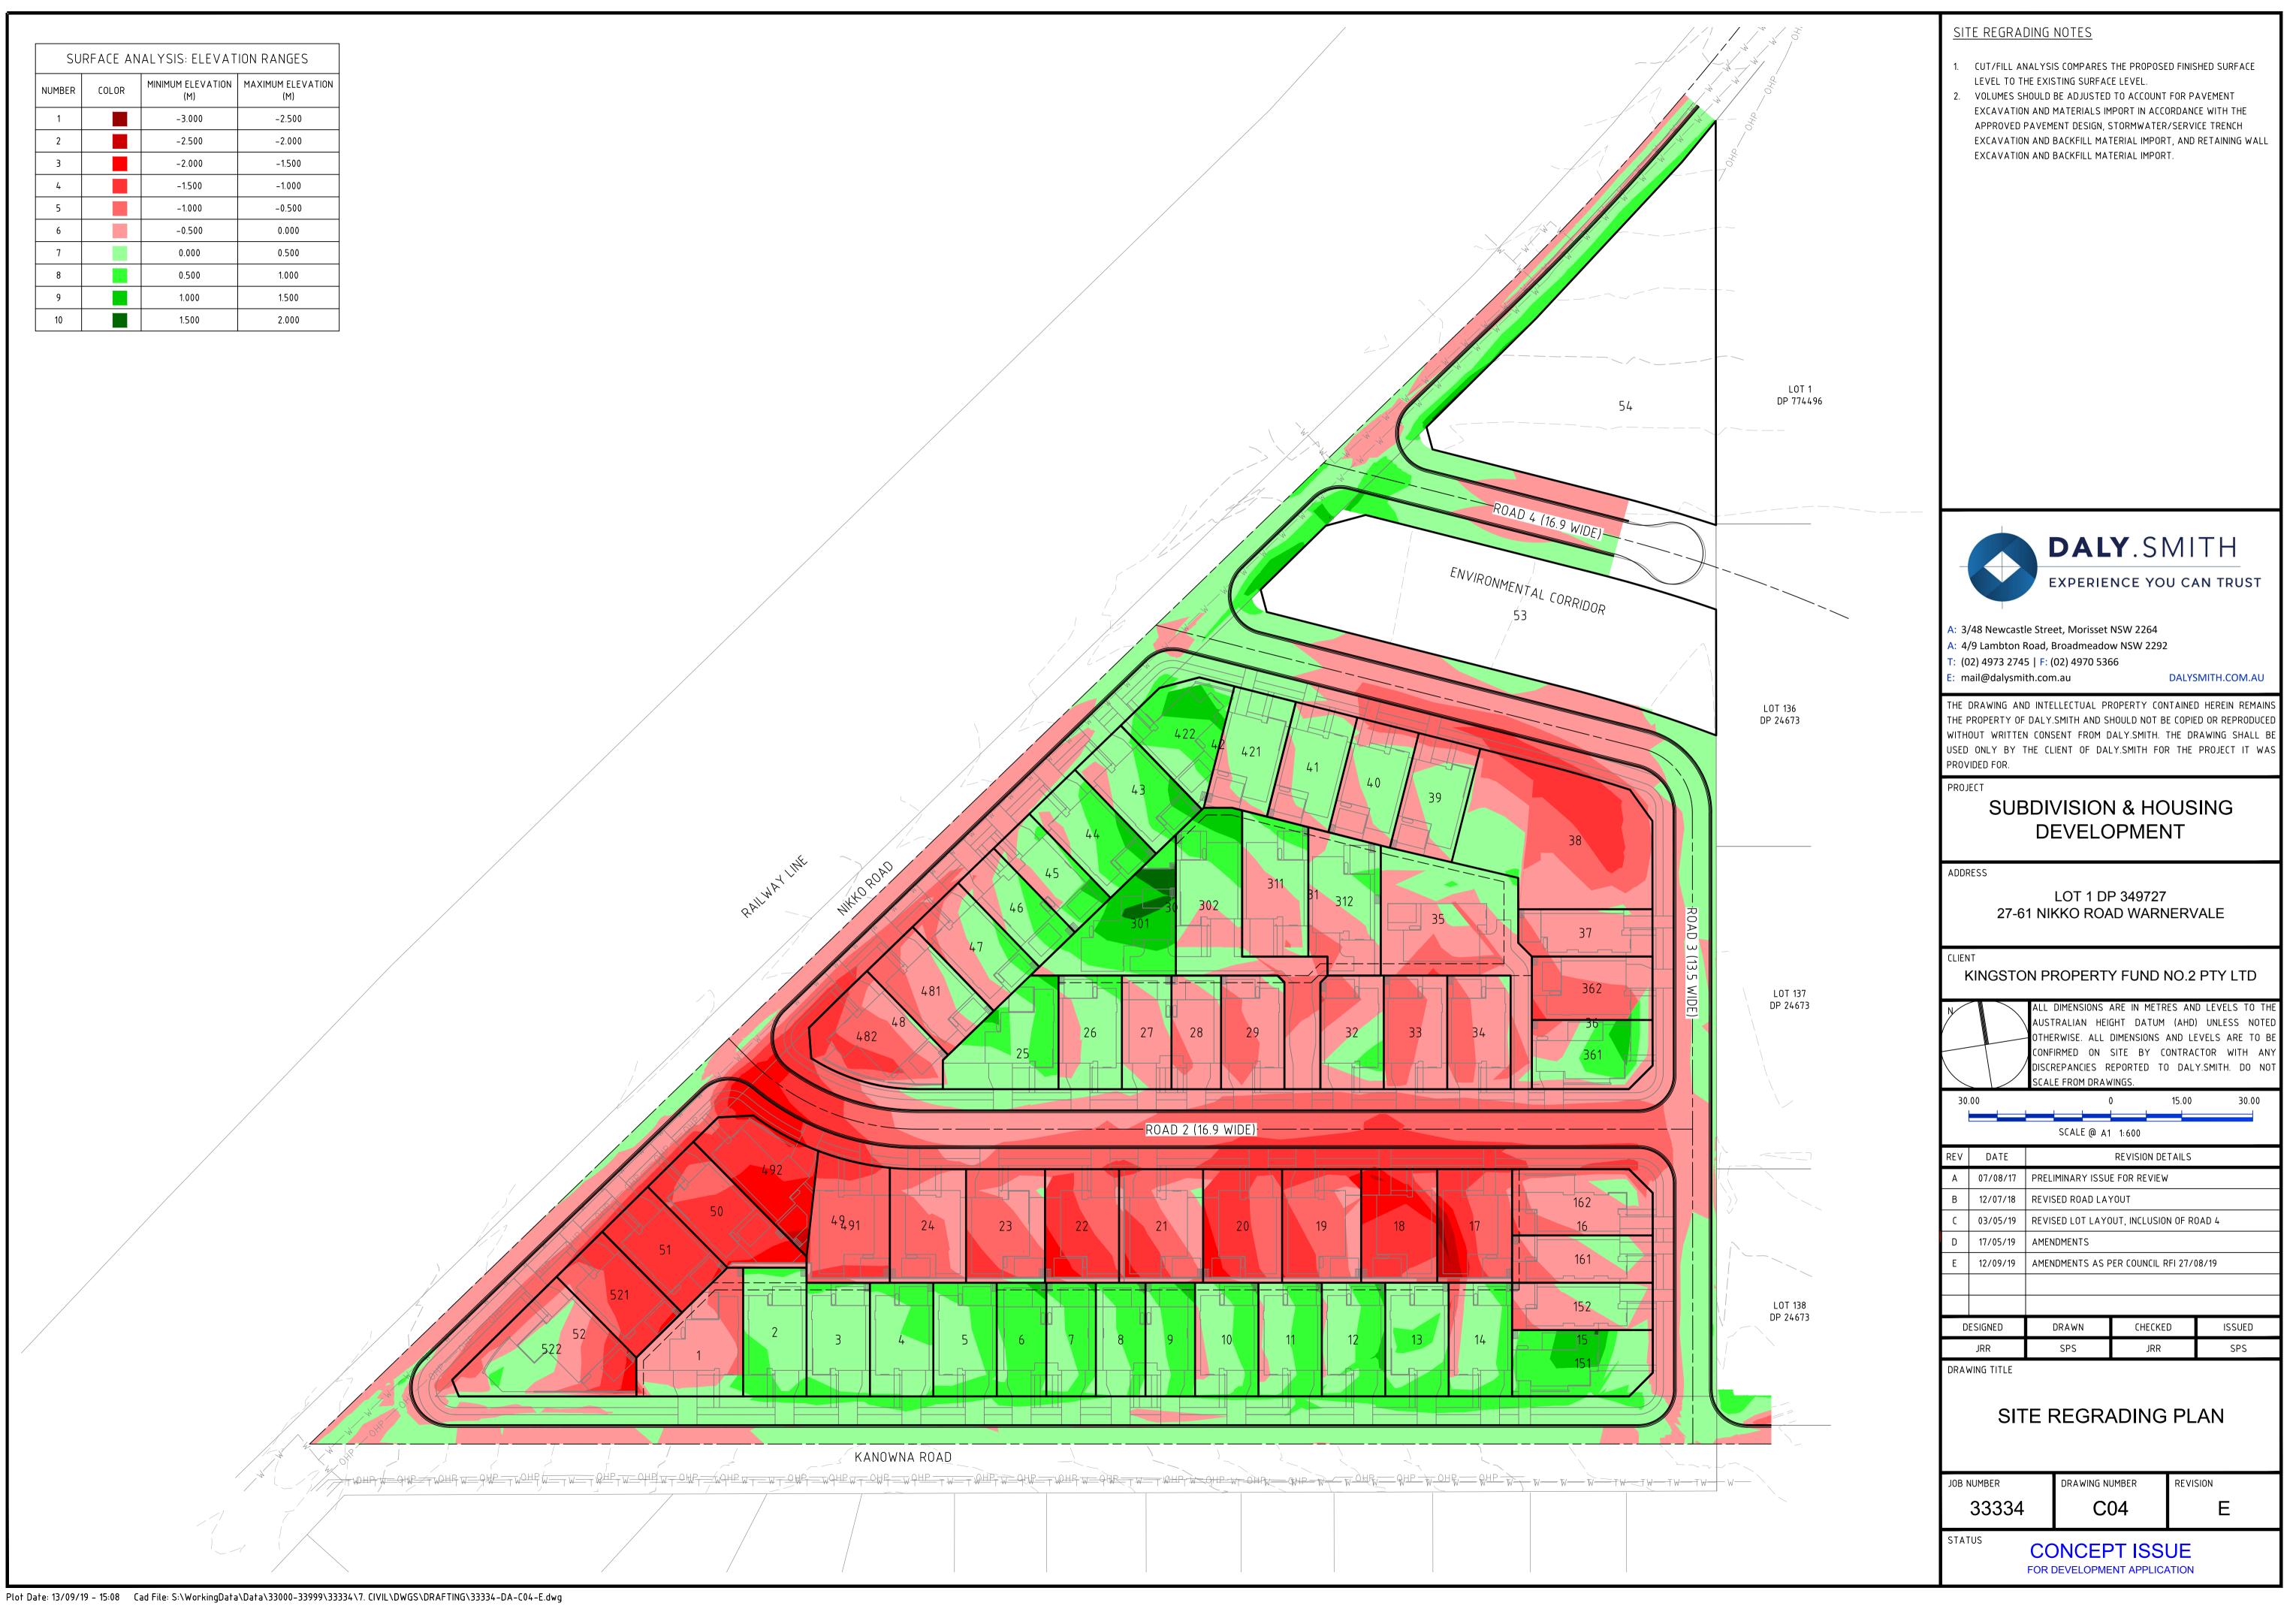

FOR DEVELOPMENT APPLICATION

| SURFACE ANALYSIS: ELEVATION RANGES |       |                          |                          |  |  |  |  |  |  |
|------------------------------------|-------|--------------------------|--------------------------|--|--|--|--|--|--|
| NUMBER                             | COLOR | MINIMUM ELEVATION<br>(M) | MAXIMUM ELEVATION<br>(M) |  |  |  |  |  |  |
| 1                                  |       | -3.000                   | -2.500                   |  |  |  |  |  |  |
| 2                                  |       | -2.500                   | -2.000                   |  |  |  |  |  |  |
| 3                                  |       | -2.000                   | -1.500                   |  |  |  |  |  |  |
| 4                                  |       | -1.500                   | -1.000                   |  |  |  |  |  |  |
| 5                                  |       | -1.000                   | -0.500                   |  |  |  |  |  |  |
| 6                                  |       | -0.500                   | 0.000                    |  |  |  |  |  |  |
| 7                                  |       | 0.000                    | 0.500                    |  |  |  |  |  |  |
| 8                                  |       | 0.500                    | 1.000                    |  |  |  |  |  |  |
| 9                                  |       | 1.000                    | 1.500                    |  |  |  |  |  |  |
| 10                                 |       | 1.500                    | 2.000                    |  |  |  |  |  |  |