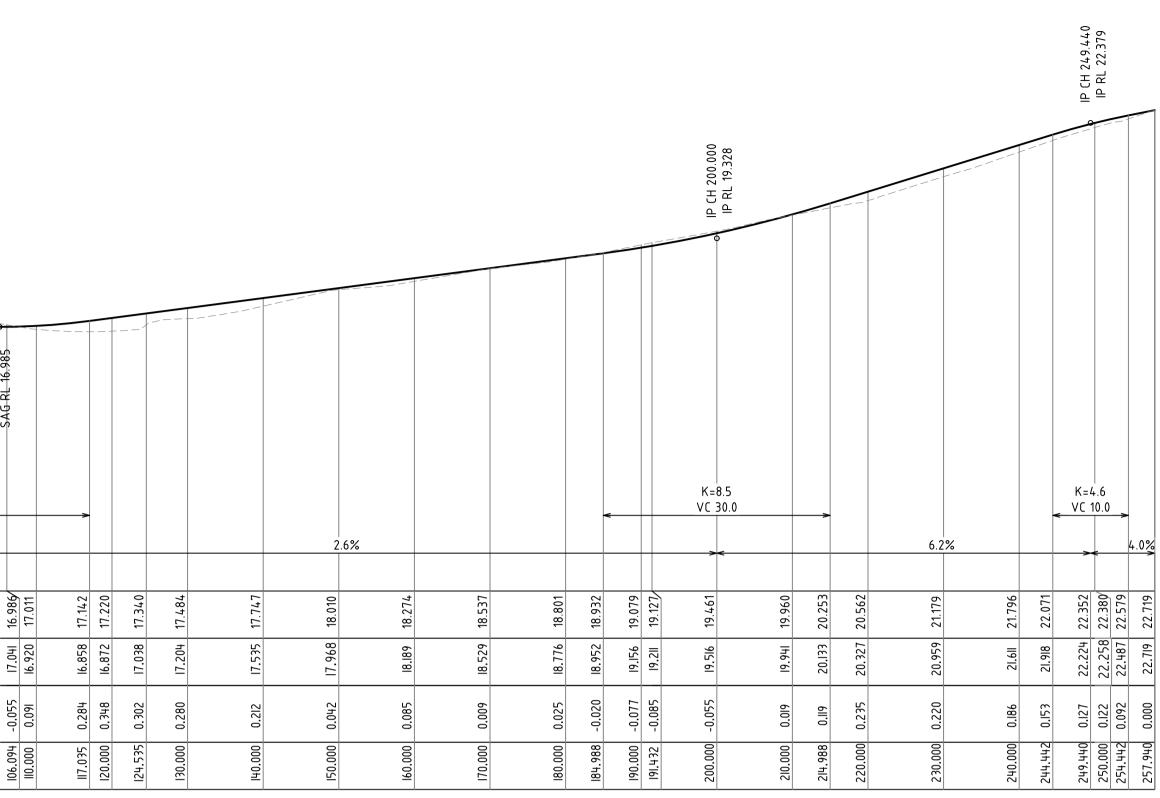

ROAD 4 - CL PROFILE SCALES: HORIZONTAL 1:500 VERTICAL 1:100

DALY.SMITH

EXPERIENCE YOU CAN TRUST

A: 3/48 Newcastle Street, Morisset NSW 2264

A: 4/9 Lambton Road, Broadmeadow NSW 2292

T: (02) 4973 2745 | F: (02) 4970 5366

# ROAD CL PROFILES - ROAD 4

JOB NUMBER DRAWING NUMBER REVISION E

CONCEPT ISSUE FOR DEVELOPMENT APPLICATION

| STORMWATER DETENTION          | PARAMETERS                                                        | (CATCHMENT '          | 1)         |           |  |
|-------------------------------|-------------------------------------------------------------------|-----------------------|------------|-----------|--|
| CATCHMENT AREA                |                                                                   | 3.210 Ha              |            |           |  |
| PRE-DEVELOPED IMPER           | MEABLE AREA                                                       |                       |            |           |  |
| PRE-DEVI                      | PRE-DEVELOPED SLOPE 8.00% POST-DEVELOPED IMPERMEABLE AREA 2.568Ha |                       |            |           |  |
| POST-DEVELOPED IMPER          |                                                                   |                       | 2.568Ha    |           |  |
| POST DEVELOPED SLOPE          |                                                                   | 8.00%                 |            |           |  |
| STORMWATER DETENTIO           | NRESULTS (AE                                                      | SULTS (AEP, DURATION) |            |           |  |
|                               | 20%, 60MIN                                                        | 10%, 60MIN            | 5%, 60 MIN | 1%, 45MIN |  |
| PRE-DEVELOPED PEAK FLOW (L/S  | ) 458                                                             | 639                   | 839        | 1,234     |  |
|                               | 20%, 60MIN                                                        | 10%, 60MIN            | 5%, 60 MIN | 1%, 45MIN |  |
| POST DEVELOPED PEAK FLOW (L/S | ) 417                                                             | 612                   | 666        | 1,004     |  |