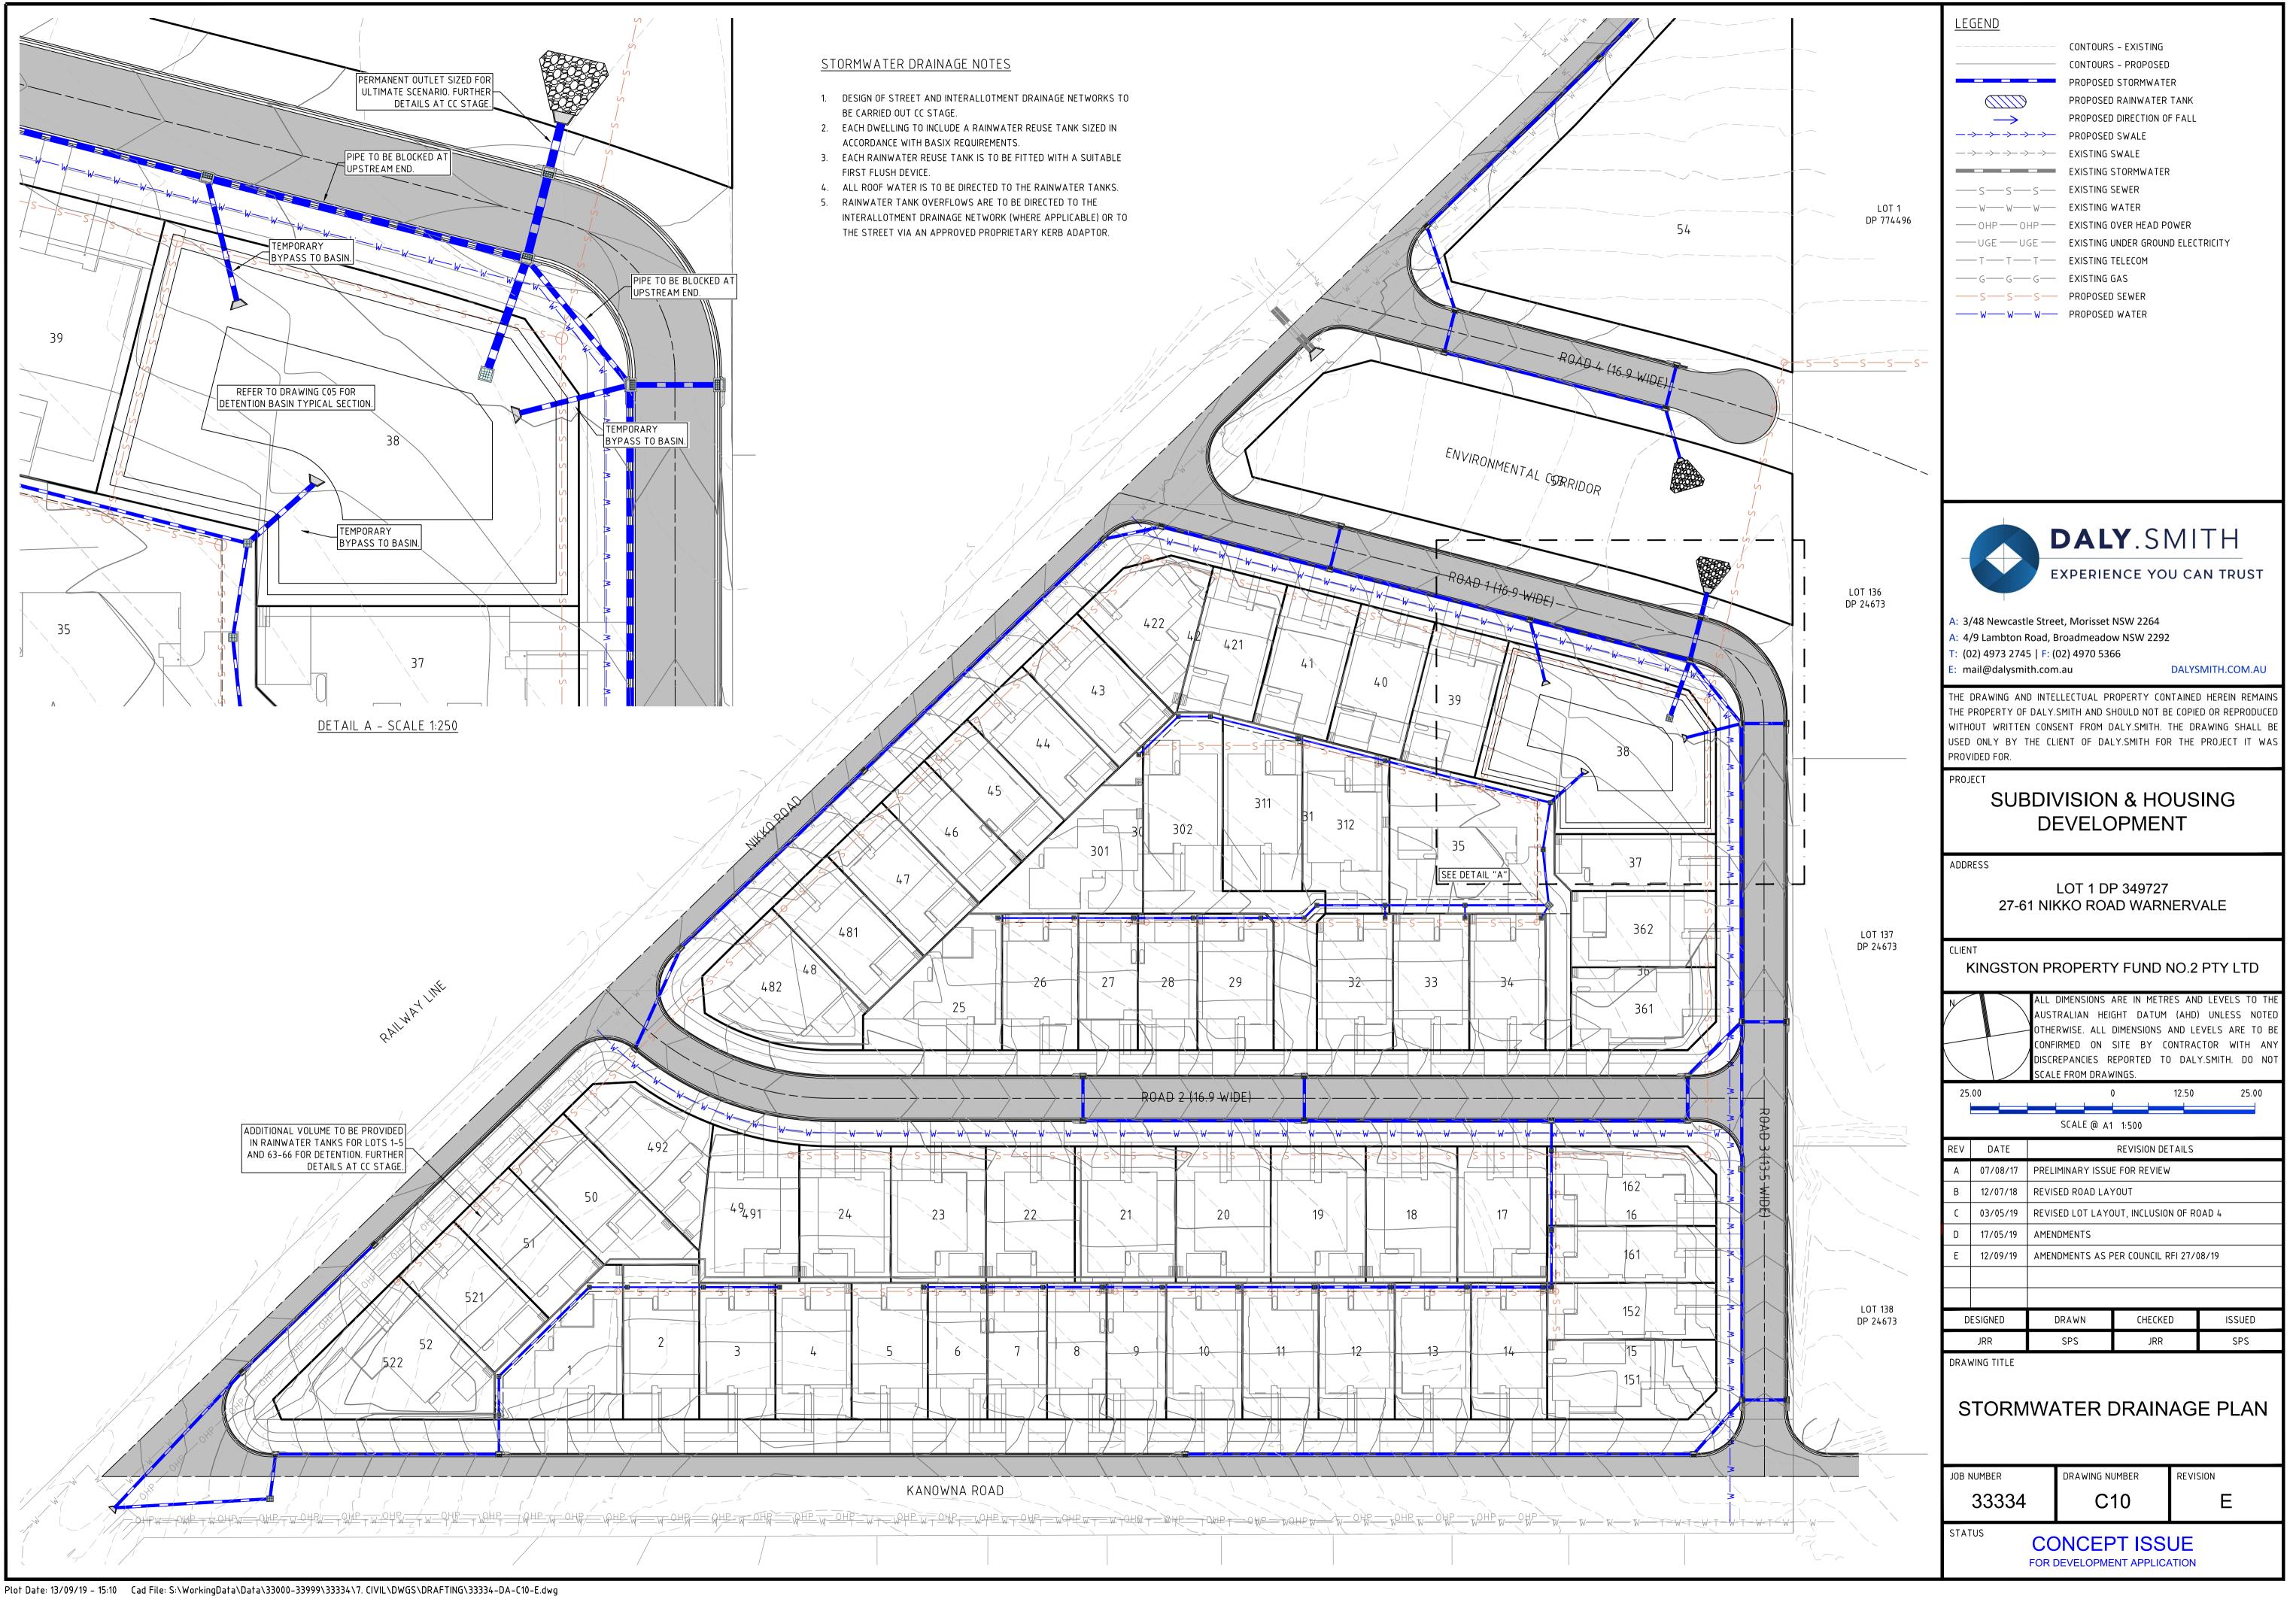

# **CONCEPT CIVIL WORKS DETAILS** (FOR DEVELOPMENT APPLICATION)

# **SUBDIVISION & HOUSING DEVELOPMENT**

# LOT 1 DP 349727, 27-61 NIKKO ROAD, WARNERVALE

LOCATION PLAN