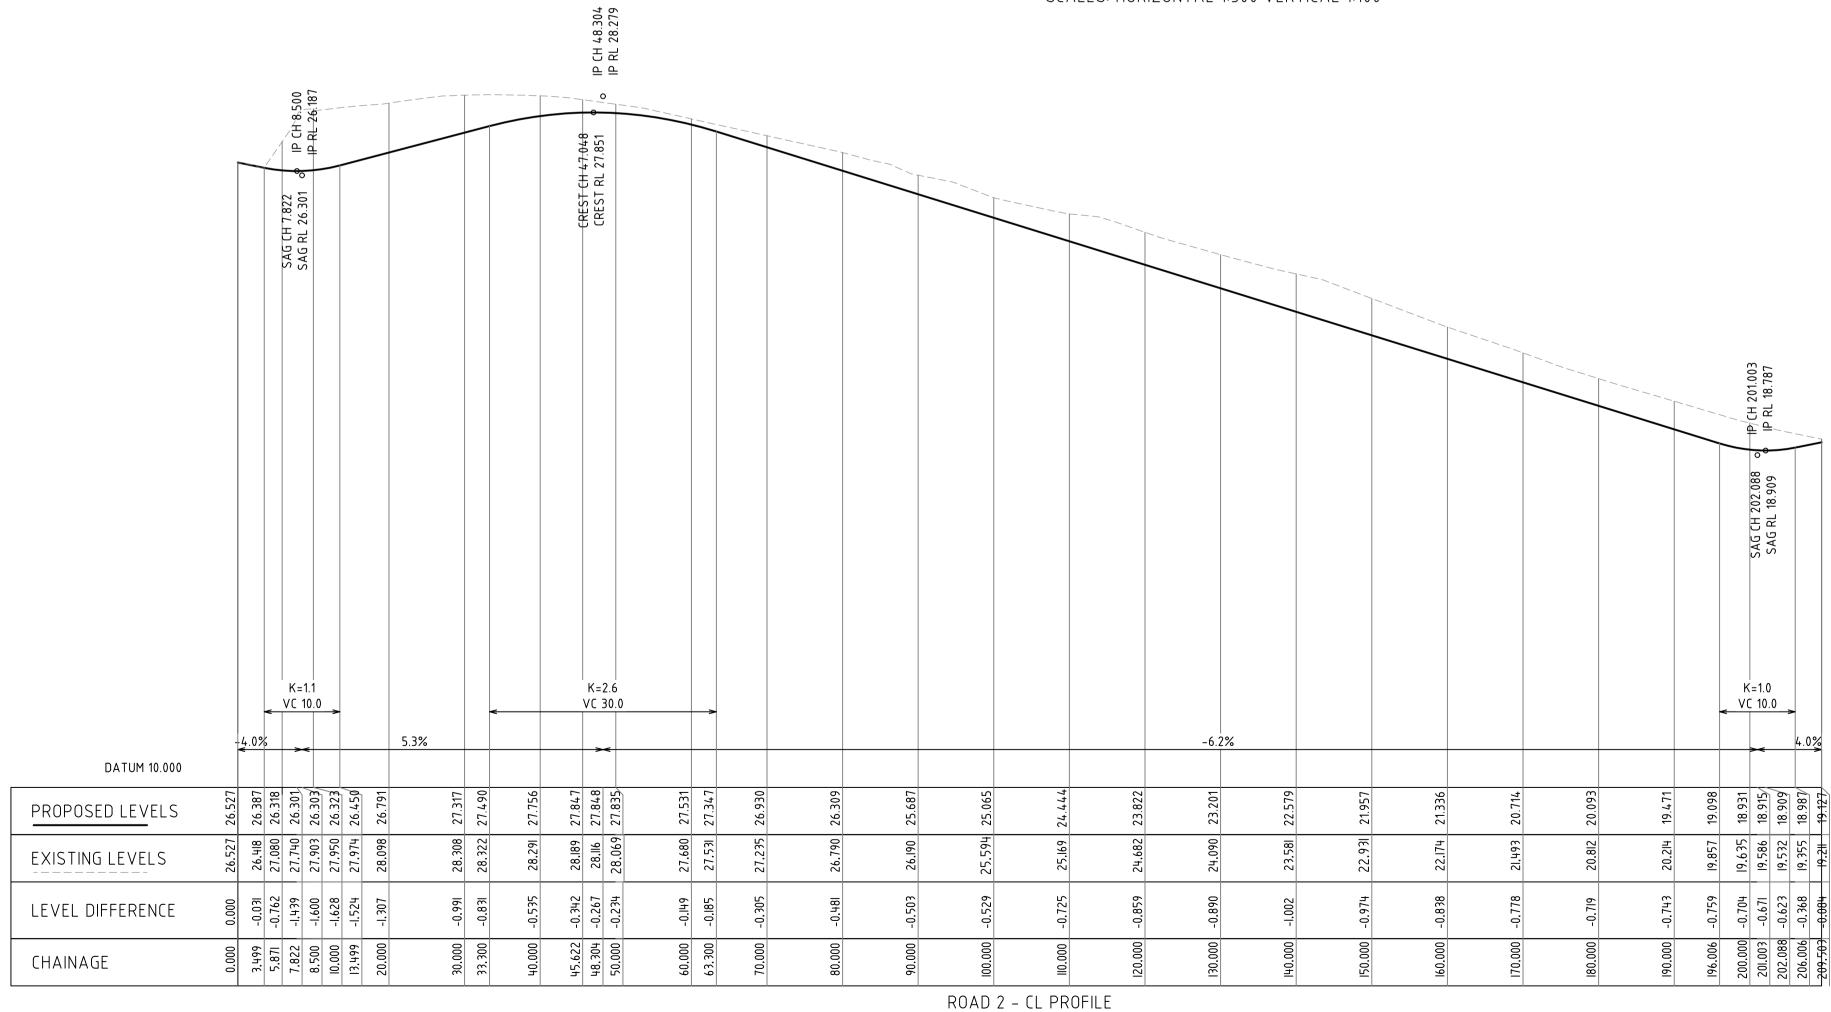

/C /C /C /C /C /C /C

|                  |        | V      |        |        | -4.0%  |        |        |        |        |        |         | 0 + 10 0 1 1 1 1 2 0 3 2 0 1 1 2 0 3 2 0 1 1 2 0 3 2 0 1 2 1 2 1 2 1 2 1 2 1 2 1 2 1 2 1 2 | SAG RL 16.985        |
|------------------|--------|--------|--------|--------|--------|--------|--------|--------|--------|--------|---------|--------------------------------------------------------------------------------------------|----------------------|
| DATUM 10.000     | <      |        |        |        |        |        |        |        |        |        |         | ~~                                                                                         |                      |
| PROPOSED LEVELS  | 20.428 | 20.028 | 19.628 | 19.228 | 18.828 | 18.428 | 18.028 | 17.628 | 17.346 | 17.238 | 17.014  | 16.995                                                                                     | 16.985<br>16.086/    |
| EXISTING LEVELS  | 20.084 | 19.701 | 164.61 | 19.303 | 19.23I | 18.77  | I8.393 | 17.985 | 17.543 | 17.473 | 17.254  | 17.185                                                                                     | 17.076<br>17 Nul     |
| LEVEL DIFFERENCE | 0.344  | 0.327  | 0.136  | -0.076 | -0.403 | -0.343 | -0.365 | -0.357 | -0.197 | -0.236 | -0.240  | -0.189                                                                                     | -0.09I               |
| CHAINAGE         | 000.01 | 20.000 | 30.000 | н0.000 | 50.000 | 60.000 | 70.000 | 80.000 | 87.035 | 90.000 | 100.000 | 102.032                                                                                    | 105.118<br>Inf. noll |

SCALES: HORIZONTAL 1:500 VERTICAL 1:100

ROAD 1&3 - CL PROFILE SCALES: HORIZONTAL 1:500 VERTICAL 1:100

EXPERIENCE YOU CAN TRUST

A: 3/48 Newcastle Street, Morisset NSW 2264

A: 4/9 Lambton Road, Broadmeadow NSW 2292

# ROAD CL PROFILES - ROAD 1-3

JRR

SPS

SPS

| JOB NUMBER | DRAWING NUMBER | REVISION |
|------------|----------------|----------|
| 33334      | C07            | E        |
|            | DINCEPT ISS    |          |